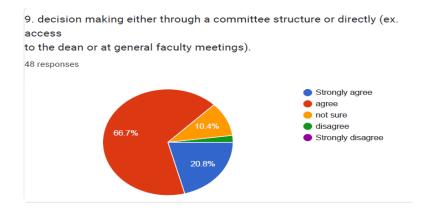

uated regularly by students (based on courses).

The result of the questionnaire was 62.5% agree, 14.6% strong, and 20.8% unsure.



5. Faculty members are regularly evaluated by peers.

The result of the questionnaire was 45.8% agree, 14.6% strong, and 29.2% unsure.





6. The faculty members are aware that the results of their evaluation are published to the staff.

The result of the questionnaire was 52.1% agree, 16.7% strong, and 22.9% unsure.



7. During the past three years, have you attended any of the following activities (workshops, lectures, seminars...)?

The result of the questionnaire was the agreement of 27.1% and a strong 68.8%.



8.Do you fully understand the roles and systems of:

The result of the questionnaire was 66.7% agree, 10.4% disagree, and 22.9% are not sure.



9. Decision making either through the committee structure or directly (eg, reaching out to the dean or at general faculty meetings).

The result of the questionnaire was 66.7% agree, 20.8% strong, and 10.4% unsure.



10. The non-medical qualified faculty members are encouraged to teach their

topics in such a way that is relevant to medicine.

48 responses



10. Faculty members who are not medically qualified are encouraged to teach their subjects in a manner appropriate to medicine.

The result of the questionnaire was 64.6% agreement and 20.8% strong.



11. There are common appointments between the basic and clinical departments.

The result of the questionnaire was 62.5% agree, 16.7% strong, and 18.8% unsure.

12. There is a policy providing opportunities for mentoring of the facul