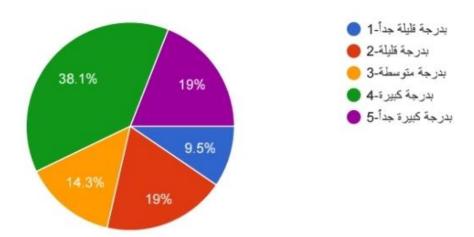

anner the theoretical and practical frameworks in each lesson: - (21 people)





3. The vocabulary of the prescribed curriculum is clear to students at the beginning of the semester: - (21 people)



4. The curriculum helps innovation and innovation: - (21 people)



5. In each lecture, the instructor links the content of the previous lecture with the current one: - (21 people)





6. The teacher employs modern technology effectively and positively in teaching: - (21 people)





7. The instructor requests additional work, duties, and requirements for the course he is studying: - (21 persons)



8. The information is presented in an interesting and organized way during the lectures: - (21 people)



9. The student finds the grades he gets expressive of his actual level: - (21 people)





10. The exams correspond to the course content announced for students: - (21 people)



- E- The opinions of fourth-stage students about the curriculum and teaching methods questionnaire:
- 1. The prescribed curriculum encourages the expression of their true abilities:
- (12 people)





2. The curriculum includes in a balanced manner the theoretical and practical frameworks in each lesson: - (12 people)



3. The vocabulary of the prescribed curriculum is clear to students at the beginning of the semester: - (12 people)





4. The curriculum helps innovation and innovation: - (21 people)



5. In each lecture, the instructor links the content of the previous lecture with the current one: - (12 people)





6. The teacher employs modern technology effectively and positively in teaching: