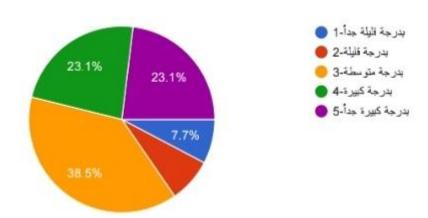

ion of their true abilities:
- (12 people)





2. The curriculum includes in a balanced manner the theoretical and practical frameworks in each lesson: - (12 people)



3. The vocabulary of the prescribed curriculum is clear to students at the beginning of the semester: - (12 people)





4. The curriculum helps innovation and innovation: - (21 people)



5. In each lecture, the instructor links the content of the previous lecture with the current one: - (12 people)





6. The teacher employs modern technology effectively and positively in teaching: - (12 people)



7. The instructor requests additional work, duties, and requirements for the course he is studying: - (12 people)





# 8. The information is presented in an interesting and organized way during the lectures: - (12 people)



## 9. The student finds the grades he gets expressive of his actual level: - (12 people)





## 10. The exams correspond to the course content announced for students: - (12 people)



# F- The opinions of third-stage students about the curriculum and teaching methods questionnaire:

# 1. The prescribed curriculum encourages the expression of their true abilities: - (24 people)





2. The curriculum ontains in a balanced manner the theoretical and practical frameworks in each lesson: - (24 people



3. The vocabulary of the prescribed curriculum is clear to students at the beginning of the semester: - (24 people)





### 4. The curriculum helps innovation and renewal: - (24 people)



5. In each lecture, the instructor links the content of the previous lecture with the current one: - (