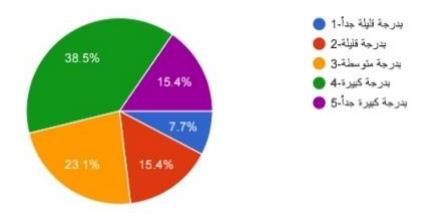

ner the theoretical and practical frameworks in each lesson: - (12 people)



3. The vocabulary of the prescribed curriculum is clear to students at the beginning of the semester: - (12 people)





4. The curriculum helps innovation and innovation: - (21 people)



5. In each lecture, the instructor links the content of the previous lecture with the current one: - (12 people)





6. The teacher employs modern technology effectively and positively in teaching: - (12 people)



7. The instructor requests additional work, duties, and requirements for the course he is studying: - (12 people)





# 8. The information is presented in an interesting and organized way during the lectures: - (12 people)



## 9. The student finds the grades he gets expressive of his actual level: - (12 people)





## 10. The exams correspond to the course content announced for students: - (12 people)



# F- The opinions of third-stage students about the curriculum and teaching methods questionnaire:

# 1. The prescribed curriculum encourages the expression of their true abilities: - (24 people)





2. The curriculum ontains in a balanced manner the theoretical and practical frameworks in each lesson: - (24 people



3. The vocabulary of the prescribed curriculum is clear to students at the beginning of the semester: - (24 people)





### 4. The curriculum helps innovation and renewal: - (24 people)



5. In each lecture, the instructor links the content of the previous lecture with the current one: - (24 people)



6. The teacher employs modern technology effectively and positively in teachin