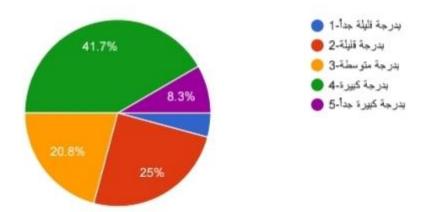

about the curriculum and teaching methods questionnaire:

# 1. The prescribed curriculum encourages the expression of their true abilities: - (24 people)





2. The curriculum ontains in a balanced manner the theoretical and practical frameworks in each lesson: - (24 people



3. The vocabulary of the prescribed curriculum is clear to students at the beginning of the semester: - (24 people)





### 4. The curriculum helps innovation and renewal: - (24 people)



5. In each lecture, the instructor links the content of the previous lecture with the current one: - (24 people)



6. The teacher employs modern technology effectively and positively in teaching: - (24 people)





7. The instructor requests additional work, duties, and requirements for the course he is studying: - (24 people)



8. The information is presented in an interesting and organized way during the lectures: - (24 people)





# 9. The student finds the grades he gets expressive of his actual level: - (24 people)



# 10. The exams correspond to the course content announced for students: - (24 people)



- J- The opinions of second-stage students about the curriculum and teaching methods questionnaire:
- 1. The prescribed curriculum encourages the expression of their true abilities:
- **(8 people)**



2.The curriculum contains in a balanced manner the theoretical and practical frameworks in each lesson: - (8 people)



3. The vocabulary of the prescribed curriculum is clear to students at the beginning of the semester: - (8 people)





## 4. The curriculum helps innovation and renewal: - (8 people)