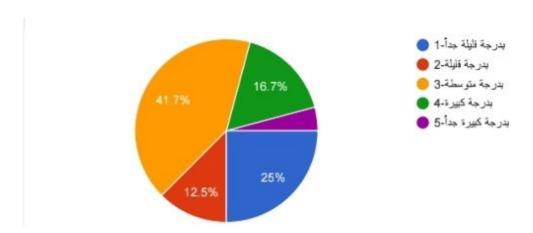

يستهدف هذا عادةً طلاب السنة النهائية من خلال مشاركة ممتحنين خارجيين من كليات طبية أخرى في العراق