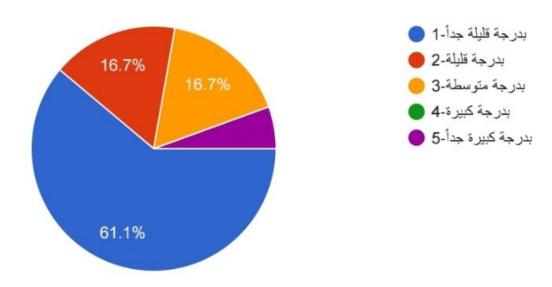

ed curriculum encourages the expression of their true abilities: - (18

people)





66.7% of male and female residents, graduates of our college, believed that the prescribed curriculum encourages the expression of their true abilities to a very low degree, while approximately 16.7% are employed to an average degree, while 11.1% believed that they are employed to a low degree.

2. The curriculum contains in a balanced manner the theoretical and practical frameworks in each lesson: - (18 people)



3. The vocabulary of the prescribed curriculum is clear to students at the beginning of the semester:- (18 of people)



2023



4. The curriculum helps innovation and innovation: - (18 people)



5.In each lecture, the instructor links the content of the previous lecture with the current one:





6. Teaching staff employs modern technology effectively and positively in teaching: - (18 people)



9. The student finds the grades he gets expressive of his actual level: - (18 people)



10. The exams correspond to the course content announced for students: - (18 people)





C- Sixth-stage students' opinions about the curriculum and teaching methods questionnaire:

1. The prescribed curriculum encourages the expression of their true abilities:- (21 people)



9.5% of the sixth stage students were of the opinion that the prescribed curriculum encourages the expression of their true abilities to a small extent, while approximately 42.9% are employed to a moderate degree, while 33.3% believed that they are employed to a large extent.



2. The curriculum contains in a balanced manner