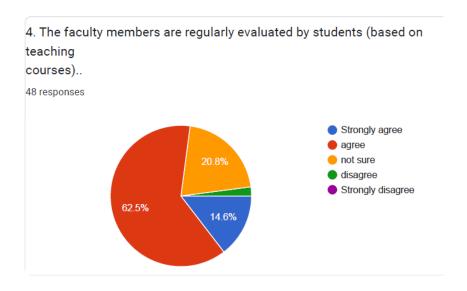

aining courses and workshops related to the educational process, research conduction and clinical service.
- 2. More support for staff to conduct researches.
- 3. Collaboration with national and international medical college in relevance to education, and researches.



There is a recruitment policy (central recruitment) applied in the College of Medicine

The result of the questionnaire was the approval of 60.4% agree ,and a strong 29.2%



2. Employment policy takes into consideration various educational skills:

The result of the questionnaire was the approval of 68.8% and a strong 18.8%



3. The promotion policy of the Faculty of Medicine is based on a balance between teaching, research and services.



The result of the questionnaire was 56.3% agree, 16.7% strong, and 22.9% unsure.



4. Faculty members are evaluated regularly by students (based on courses).

The result of the questionnaire was 62.5% agree, 14.6% strong, and 20.8% unsure.



5. Faculty members are regularly evaluated by peers.

The result of the questionnaire was 45.8% agree, 14.6% strong, and 29.2% unsure.





6. The faculty members are aware that the results of their evaluation are published to the staff.

The result of the questionnaire was 52.1% agree, 16.7% strong, and 22.9% unsure.



7. During the past three years, have you attended any of the following activities (workshops, lectures, seminars...)?

The result of the questionnaire was the agreement of 27.1% and a strong 68.8%.



8.Do you fully understand the roles and systems of:

The result of the questionnaire was 66.7% agree, 10.4% disagr