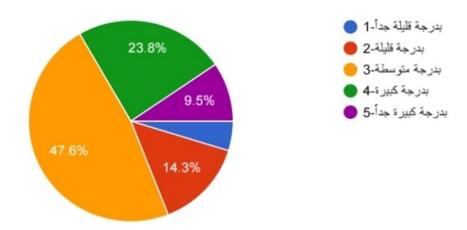

يستهدف هذا عادةً طلاب السنة النهائية من خلال مشاركة ممتحنين خارجيين من كليات طبية أخرى في العراق