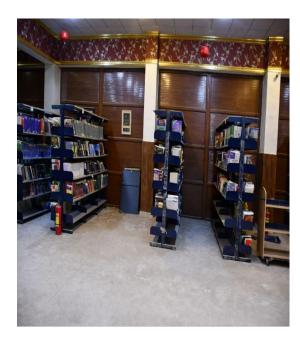

# A9: College's Library

The college contains a building for the college library and contains an air-conditioned reading hall equipped with modern and comfortable furniture for students. The table below shows the contents of the library in terms of books, magazines and treatise.

| اريح  | رسائل واط   | ت     | مجلا    | ب     | کت      |                         | ت  |
|-------|-------------|-------|---------|-------|---------|-------------------------|----|
| العدد | العنوان     | العدد | العنوان | العدد | العنوان | التخصصات                | 1  |
| ١٦    | احياءمجهرية | 7     | ۲.,     | ٦١.   | ١٦١     | طبية / القسم<br>الجراحة | 2  |
|       |             |       |         | 770   | 97      | ادوية                   | 3  |
|       |             |       |         | 117   | 0 £     | الفيزياء                | 4  |
|       |             |       |         | 198   | 00      | الفسلجة                 | 5  |
|       |             |       |         | Y0Y   | ١٨٨     | طب مجتمع                | 6  |
|       |             |       |         | 077   | 105     | طب عام                  | 7  |
|       |             |       |         | ٩     | ٨       | فيروسات                 | 8  |
|       |             |       |         | ١٦٠   | ٣٣      | وراثة                   | 9  |
|       |             |       |         | 177   | 77      | امراض                   | 10 |
|       |             |       |         | 775   | ۸۳      | كيمياء                  | 11 |
|       |             |       |         | ٣٢    | ١٦      | الانسجة                 | 12 |
|       |             |       |         | ١٨٧   | 9.      | الاحياء المجهرية        | 13 |
|       |             |       |         | ٣٣٢   | 98      | تشريح                   | 14 |