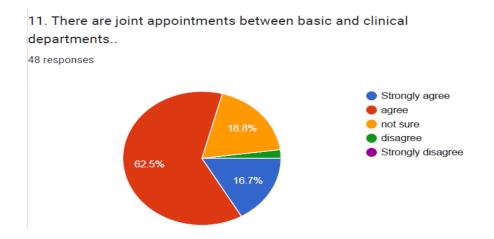

ars...)?

The result of the questionnaire was the agreement of 27.1% and a strong 68.8%.



8.Do you fully understand the roles and systems of:

The result of the questionnaire was 66.7% agree, 10.4% disagree, and 22.9% are not sure.



9. Decision making either through the committee structure or directly (eg, reaching out to the dean or at general faculty meetings).

The result of the questionnaire was 66.7% agree, 20.8% strong, and 10.4% unsure.



10. The non-medical qualified faculty members are encouraged to teach their

topics in such a way that is relevant to medicine.

48 responses



10. Faculty members who are not medically qualified are encouraged to teach their subjects in a manner appropriate to medicine.

The result of the questionnaire was 64.6% agreement and 20.8% strong.



11. There are common appointments between the basic and clinical departments.

The result of the questionnaire was 62.5% agree, 16.7% strong, and 18.8% unsure.

12. There is a policy providing opportunities for mentoring of the faculty members by their immediate superiors and feedback from students.



12. There is a policy to provide opportunities for mentoring faculty members by their direct supervisors and feedback from students.

The result of the questionnaire was 64.6% agree, 20.8% are not sure, and 8.3% do not agree.



13. The college publishes research according to established standards.

The result of the questionnaire was 64.6% agree, 18.8% strong, and 12.5% unsure.



14. The college has a medical education unit with a clear policy.

The result of the questionnaire was 62.5%