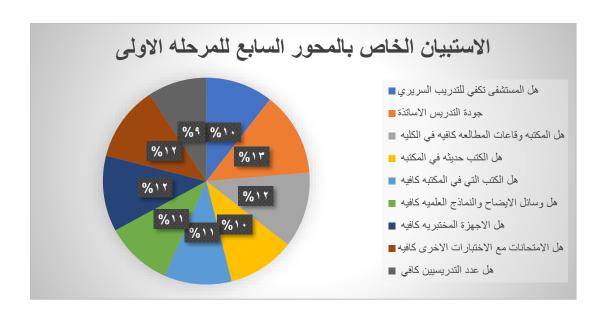

# A9: College's Library

The college contains a building for the college library and contains an air-conditioned reading hall equipped with modern and comfortable furniture for students. The table below shows the contents of the library in terms of books, magazines and treatise.

| اريح  | رسائل واط   | ت     | مجلا    | ب     | کت      |                         | ت  |
|-------|-------------|-------|---------|-------|---------|-------------------------|----|
| العدد | العنوان     | العدد | العنوان | العدد | العنوان | التخصصات                | 1  |
| ١٦    | احياءمجهرية | 7     | ۲.,     | ٦١.   | ١٦١     | طبية / القسم<br>الجراحة | 2  |
|       |             |       |         | 770   | 97      | ادوية                   | 3  |
|       |             |       |         | 117   | 0 £     | الفيزياء                | 4  |
|       |             |       |         | 198   | 00      | الفسلجة                 | 5  |
|       |             |       |         | Y0Y   | ١٨٨     | طب مجتمع                | 6  |
|       |             |       |         | 077   | 105     | طب عام                  | 7  |
|       |             |       |         | ٩     | ٨       | فيروسات                 | 8  |
|       |             |       |         | ١٦٠   | ٣٣      | وراثة                   | 9  |
|       |             |       |         | 177   | 77      | امراض                   | 10 |
|       |             |       |         | 775   | ۸۳      | كيمياء                  | 11 |
|       |             |       |         | ٣٢    | ١٦      | الانسجة                 | 12 |
|       |             |       |         | ١٨٧   | 9.      | الاحياء المجهرية        | 13 |
|       |             |       |         | ٣٣٢   | 98      | تشريح                   | 14 |