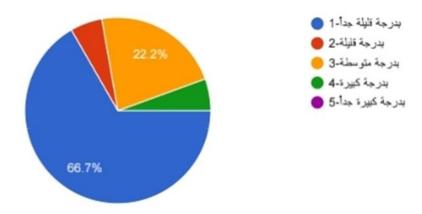

chnology effectively and positively in teaching: - (21 people)



7. The teacher requests additional work, duties and requirements for the course he is studying: - (21 people)





# 8. The information is presented in an interesting and organized way during the lectures: - (21 people)



9. The student finds the grades he gets expressive of his actual level: - (21 people)



2023



# 10.Examinations correspond to the course content announced for students: - (21 people)





- D- The opinions of the fifth stage students about the curriculum and teaching methods questionnaire:
- 1. The prescribed curriculum encourages the expression of their true abilities: (21 people)



2. The curriculum contains in a balanced manner the theoretical and practical frameworks in each lesson: - (21 people)





3. The vocabulary of the prescribed curriculum is clear to students at the beginning of the semester: - (21 people)



4. The curriculum helps innovation and innovation: - (21 people)



5. In each lecture, the instructor links the content of the previous lecture with the current one: - (21 people)





6. The teacher employs modern technology effectively and positively in teaching: - (21 people)





7. The instructor requests additional work, duties, and requirements for the course he is studying: - (21 persons)



8. The information is presented in an interesting and organized way during the lectures: - (21 people)



9. The student finds the grades he gets expressive of his actual level: - (21 people)





10. The exams correspond to the course content announced for students: - (21