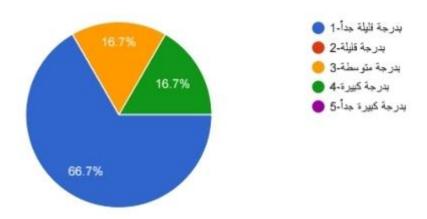

يستهدف هذا عادةً طلاب السنة النهائية من خلال مشاركة ممتحنين خارجيين من كليات طبية أخرى في العراق