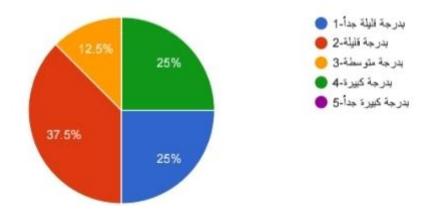

ties, and requirements for the course he is studying: - (24 people)



8. The information is presented in an interesting and organized way during the lectures: - (24 people)





# 9. The student finds the grades he gets expressive of his actual level: - (24 people)



# 10. The exams correspond to the course content announced for students: - (24 people)



- J- The opinions of second-stage students about the curriculum and teaching methods questionnaire:
- 1. The prescribed curriculum encourages the expression of their true abilities:
- **(8 people)**



2.The curriculum contains in a balanced manner the theoretical and practical frameworks in each lesson: - (8 people)



3. The vocabulary of the prescribed curriculum is clear to students at the beginning of the semester: - (8 people)





## 4. The curriculum helps innovation and renewal: - (8 people)



5. In each lecture, the instructor links the content of the previous lecture with the current one: - (8 people)





**6.**The teacher employs modern technology effectively and positively in teaching: - (8 people)





# 7. The teacher requests additional work, duties and requirements for the course he is studying: - (8 people)



# 8. The information is presented in an interesting and organized way during the lectures: - (8 people)





9. The student finds the grades he gets expressive of his actual level: - (8 people)



10. Examinations correspond to the course content announced for students: - (8 people)



#### **Area 5: Students**

#### 5.1 ADMISSION POLICY AND SELECTION OF STUDENTS

### Basic standards: The medica