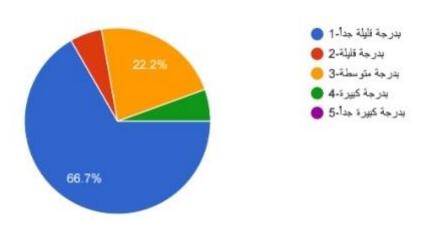

s to a moderate degree, while 38.9% believed that the exams corresponded to the content of the course announced to students to a very large extent.

B- The opinions of male and female residents, graduates of our college, about the questionnaire of the curriculum and teaching methods:

The prescribed curriculum encourages the expression of their true abilities: - (18

people)





66.7% of male and female residents, graduates of our college, believed that the prescribed curriculum encourages the expression of their true abilities to a very low degree, while approximately 16.7% are employed to an average degree, while 11.1% believed that they are employed to a low degree.

2. The curriculum contains in a balanced manner the theoretical and practical frameworks in each lesson: - (18 people)



3. The vocabulary of the prescribed curriculum is clear to students at the beginning of the semester:- (18 of people)



2023



4. The curriculum helps innovation and innovation: - (18 people)



5.In each lecture, the instructor links the content of the previous lecture with the current one:





6. Teaching staff employs modern technology effectively and positively in teaching: - (18 people)



9. The student finds the grades he gets expressive of his actual level: - (18 people)



10. The exams correspond to the course content announced for students: - (18 people)





C- Sixth-stage students' opinions about the curriculum and teaching methods questionnaire:

1. The prescribed curriculum encourages the expression of their true abilities:- (21 people)



9.5% of the sixth stage studen