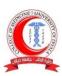

# **Appointment of Graduates (Central appointment):**

Graduates are appointed to hospitals in the governorate and other governorates.