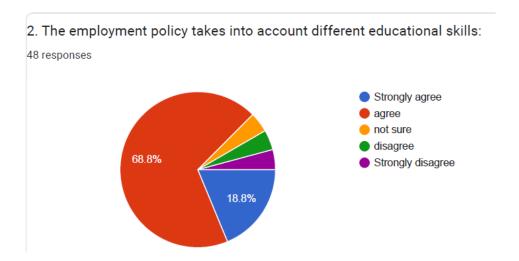

ademic) are available to cover the whole curriculum.
- 2. Active system for monitoring and continuous evaluation of staff.

#### Point of weakness:

- 1. Central employment policy for staff selection and recruitment.
- 2. Unsatisfactory support for medical staff to conduct researches.

#### **Corrective action:**

- 1. Involvement of academic staff in training courses and workshops related to the educational process, research conduction and clinical service.
- 2. More support for staff to conduct researches.
- 3. Collaboration with national and international medical college in relevance to education, and researches.



There is a recruitment policy (central recruitment) applied in the College of Medicine

The result of the questionnaire was the approval of 60.4% agree ,and a strong 29.2%



2. Employment policy takes into consideration various educational skills:

The result of the questionnaire was the approval of 68.8% and a strong 18.8%



3. The promotion policy of the Faculty of Medicine is based on a balance between teaching, research and services.



The result of the questionnaire was 56.3% agree, 16.7% strong, and 22.9% unsure.



4. Faculty members are evaluated regularly by students (based on courses).

The result of the questionnaire was 62.5% agree, 14.6% strong, and 20.8% unsure.



5. Faculty members are regularly evaluated by peers.

The result of the questionnaire was 45.8% agree, 14.6% strong, and 29.2% unsure.





6. The faculty members are aware that the results of their evaluation are published to the staff.

The result of the questionnaire was 52.1% a