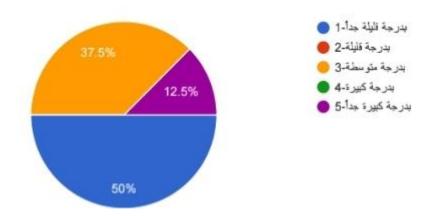

ts about the curriculum and teaching methods questionnaire:
- 1. The prescribed curriculum encourages the expression of their true abilities:
- **(8 people)**



2.The curriculum contains in a balanced manner the theoretical and practical frameworks in each lesson: - (8 people)



3. The vocabulary of the prescribed curriculum is clear to students at the beginning of the semester: - (8 people)





## 4. The curriculum helps innovation and renewal: - (8 people)



5. In each lecture, the instructor links the content of the previous lecture with the current one: - (8 people)





**6.**The teacher employs modern technology effectively and positively in teaching: - (8 people)





# 7. The teacher requests additional work, duties and requirements for the course he is studying: - (8 people)



# 8. The information is presented in an interesting and organized way during the lectures: - (8 people)





9. The student finds the grades he gets expressive of his actual level: - (8 people)



10. Examinations correspond to the course content announced for students: - (8 people)



#### **Area 5: Students**

#### 5.1 ADMISSION POLICY AND SELECTION OF STUDENTS

### Basic standards: The medical college should:

5.1.1. Formulate and implement an admission policy based on principles of objectivity, including a clear statement on the process of selection of students.

Medical college at the University of Diyala does not control admission policy because it is controlled centrally by MOHE.

In the academic year (2022-2023), 185 students have been admitted to the college (Annex 5.1.1.1, 5.1.