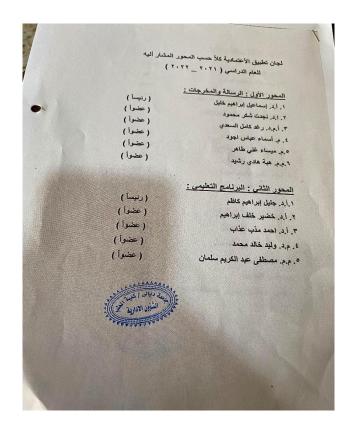

# مسؤولي لجان الاعتماد الاكاديمي

| الاسم                      | المعيار                                 | ت  |
|----------------------------|-----------------------------------------|----|
| أ.د. اسماعيل ابراهيم لطيف  | اللجنة المشرفة                          | 1  |
| أ.د. جليل إبراهيم كاظم     |                                         | 2  |
| م.د. وليد خالد محمد        |                                         | 3  |
| أ.د. إسماعيل ابراهيم لطيف  | المعيار الاول: الرسالة والمخرجات        | 5  |
| أ.د. جليل إبراهيم كاظم     | المعيار الثاني: البرنامج التعليمي       |    |
| أ.د. بروج محمد رزوقي       | المعيار الثالث: تقييم الطلبة            |    |
| أ.د. محمد محمود حبش        | المعيار الرابع: تقييم البرنامج الدراسي  | 6  |
| أ.د.سعاد مصلح الدين        | المعيار الخامس: الطلبة                  | 7  |
| أ.د.عامر داود مجيد         | المعيار السادس: الكادر التدريسي         | 8  |
| أ.د. لمى طه احمد           | المعيار السابع: المصادر التعليمية       | 9  |
| أ.م.د.رواء عبد الخالق حسين | المعيار الثامن: ادارة و حوكمة كلية الطب | 10 |
| أ.د.مهدي شمخي جبر          | المعيار التاسع: التطوير المهني المستمر  | 11 |

## لجان الاعتماد الاكاديمي