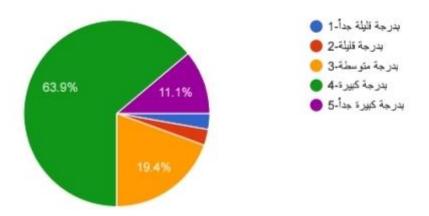

يستهدف هذا عادةً طلاب السنة النهائية من خلال مشاركة ممتحنين خارجيين من كليات طبية أخرى في العراق