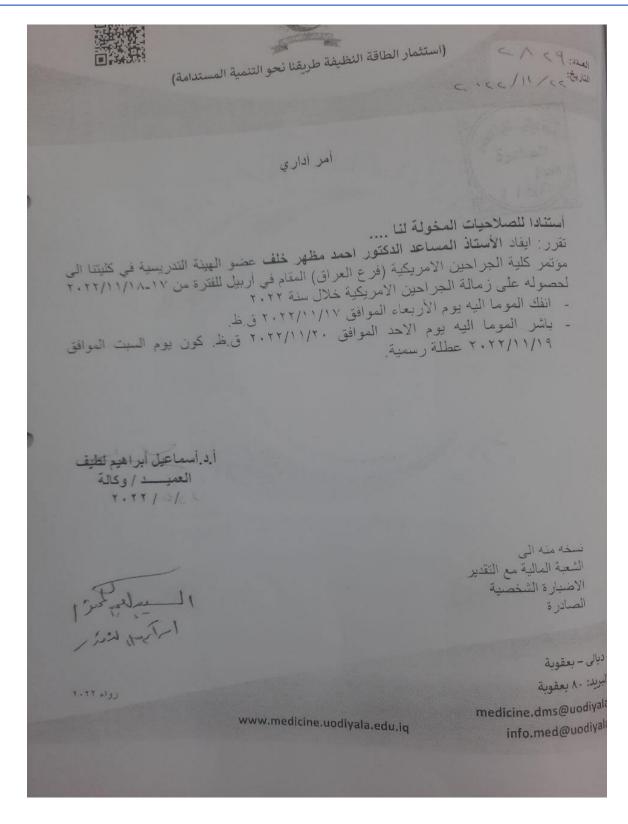

(م.د. قيس جعفر فرع الجراحة)

تدريسي من طب ديالى يحصل على زمالة كلية الجراحين الامريكية

لمزيد من التفاصيل متابعة الرابط التالي:... See more

Under the patronage of his excellency

Dr. Saman Barzangy

Minister of Health - KRG

Conference of American College of Surgeons - Iraq Ci lovember 2022 | Divan hotel, Erbil - Kurdistan- Iraq