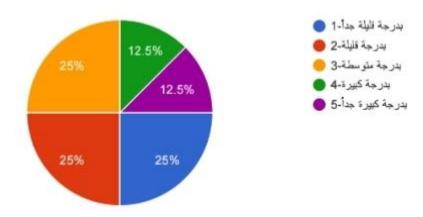

The student finds the grades he gets expressive of his actual level: - (24 people)



# 10. The exams correspond to the course content announced for students: - (24 people)



- J- The opinions of second-stage students about the curriculum and teaching methods questionnaire:
- 1. The prescribed curriculum encourages the expression of their true abilities:
- **(8 people)**



2.The curriculum contains in a balanced manner the theoretical and practical frameworks in each lesson: - (8 people)



3. The vocabulary of the prescribed curriculum is clear to students at the beginning of the semester: - (8 people)





## 4. The curriculum helps innovation and renewal: - (8 people)



5. In each lecture, the instructor links the content of the previous lecture with the current one: - (8 people)





**6.**The teacher employs modern technology effectively and positively in teaching: - (8 people)





# 7. The teacher requests additional work, duties and requirements for the course he is studying: - (8 people)



# 8. The information is presented in an interesting and organized way during the lectures: - (8 people)





9. The student finds the grades he gets expressive of his actual level: - (8 people)



10. Examinations correspond to the course content announced for students: - (8 people)



#### **Area 5: Students**

#### 5.1 ADMISSION POLICY AND SELECTION OF STUDENTS

### Basic standards: The medical college should:

5.1.1. Formulate and implement an admission policy based on principles of objectivity, including a clear statement on the process of selection of students.

Medical