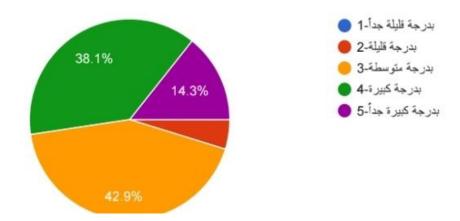

يستهدف هذا عادةً طلاب السنة النهائية من خلال مشاركة ممتحنين خارجيين من كليات طبية أخرى في العراق