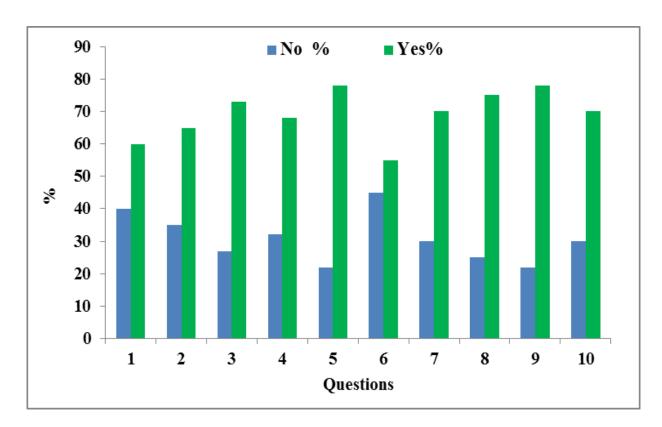

| 55   | 45 |
| satisfaction and acceptance of the students                                     |      |    |
| 7. Were the results of the lectures and evaluation reflected on the             | 70   | 30 |
| students skill and knowledge, positively or negatively                          |      |    |
| 8. Did the professor provide an adequate explanation of the                     | 75   | 25 |
| material for the examination, supported by pictorial evidence                   |      |    |
| 9. Are the semester and final exams held within a pre-prepared                  | 78   | 22 |
| schedule                                                                        |      |    |
| 10. Do the questions include the required scientific material                   | 70   | 30 |



3.2.1.3.b.



## 3.2.1.4.



|                                                                                                                                                         | Yes% | No % |
|---------------------------------------------------------------------------------------------------------------------------------------------------------|------|------|
| Nature of the questions is diverse and inclusive of academic progression                                                                                | 60   | 40   |
| 2. Do the assessments provide an appropriate balance of formative and summative assessment to guide both learning and decisions about academic progress | 58   | 42   |
| 3. Are the assessments comprehensive and cover knowledge and attitudes