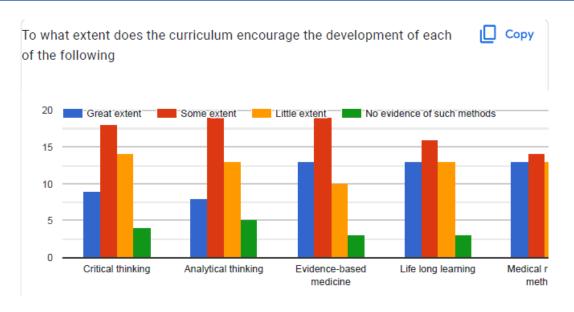

يستهدف هذا عادةً طلاب السنة النهائية من خلال مشاركة ممتحنين خارجيين من كليات طبية أخرى في العراق