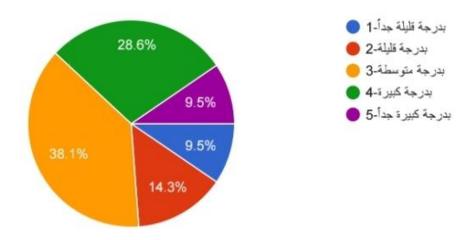

يستهدف هذا عادةً طلاب السنة النهائية من خلال مشاركة ممتحنين خارجيين من كليات طبية أخرى في العراق