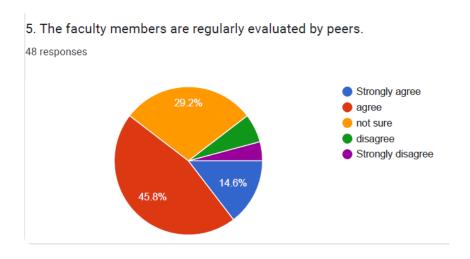

3. Collaboration with national and international medical college in relevance to education, and researches.



There is a recruitment policy (central recruitment) applied in the College of Medicine

The result of the questionnaire was the approval of 60.4% agree ,and a strong 29.2%



2. Employment policy takes into consideration various educational skills:

The result of the questionnaire was the approval of 68.8% and a strong 18.8%



3. The promotion policy of the Faculty of Medicine is based on a balance between teaching, research and services.



The result of the questionnaire was 56.3% agree, 16.7% strong, and 22.9% unsure.



4. Faculty members are evaluated regularly by students (based on courses).

The result of the questionnaire was 62.5% agree, 14.6% strong, and 20.8% unsure.



5. Faculty members are regularly evaluated by peers.

The result of the questionnaire was 45.8% agree, 14.6% strong, and 29.2% unsure.





6. The faculty members are aware that the results of their evaluation are published to the staff.

The result of the questionnaire was 52.1% agree, 16.7% strong, and 22.9% unsure.



7. During the past three years, have you attended any of the following activities (workshops, lectures, seminars...)?

The result of the questionnaire was the agreement of 27.1% and a strong 68.8%.



8.Do you fully understand the roles and systems of:

The result of the questionnaire was 66.7% agree, 10.4% disagree, and 22.9% are not sure.



9. Decision making either through the committee structure or directly (eg, reaching out to the dean or at general faculty meeting