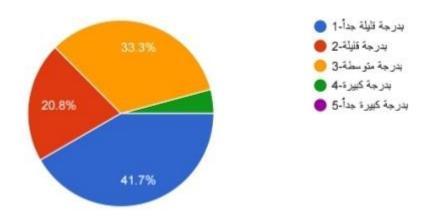

pression of their true abilities: - (24 people)





2. The curriculum ontains in a balanced manner the theoretical and practical frameworks in each lesson: - (24 people



3. The vocabulary of the prescribed curriculum is clear to students at the beginning of the semester: - (24 people)





### 4. The curriculum helps innovation and renewal: - (24 people)



5. In each lecture, the instructor links the content of the previous lecture with the current one: - (24 people)



6. The teacher employs modern technology effectively and positively in teaching: - (24 people)





7. The instructor requests additional work, duties, and requirements for the course he is studying: - (24 people)



8. The information is presented in an interesting and organized way during the lectures: - (24 people)





# 9. The student finds the grades he gets expressive of his actual level: - (24 people)



# 10. The exams correspond to the course content announced for students: - (24 people)



- J- The opinions of second-stage students about the curriculum and teaching methods questionnaire:
- 1. The prescribed curriculum encourages the expression of their true abilities:
- **(8 people)**



2.The curriculum contains in a balanced manner the theoretical and practical frameworks in each lesson: - (8 people)



3. The vocabulary of the prescribed curriculum is clear to students at the beginning of the semester: - (8 people)





## 4. The curriculum helps innovation and renewal: - (8 people)



5. In each lecture, the instructor links the content of the previous lecture with the current one: - (8 pe