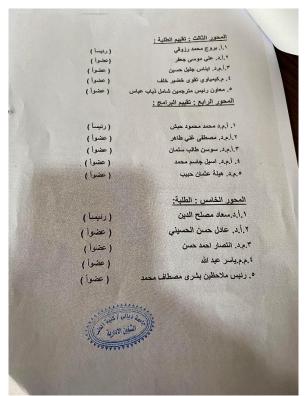

# مسؤولي لجان الاعتماد الاكاديمي

| الاسم                      | المعيار                                 | ت  |
|----------------------------|-----------------------------------------|----|
| أ.د. اسماعيل ابراهيم لطيف  | اللجنة المشرفة                          | 1  |
| أ.د. جليل إبراهيم كاظم     |                                         | 2  |
| م.د. وليد خالد محمد        |                                         | 3  |
| أ.د. إسماعيل ابراهيم لطيف  | المعيار الاول: الرسالة والمخرجات        | 5  |
| أ.د. جليل إبراهيم كاظم     | المعيار الثاني: البرنامج التعليمي       |    |
| أ.د. بروج محمد رزوقي       | المعيار الثالث: تقييم الطلبة            |    |
| أ.د. محمد محمود حبش        | المعيار الرابع: تقييم البرنامج الدراسي  | 6  |
| أ.د.سعاد مصلح الدين        | المعيار الخامس: الطلبة                  | 7  |
| أ.د.عامر داود مجيد         | المعيار السادس: الكادر التدريسي         | 8  |
| أ.د. لمى طه احمد           | المعيار السابع: المصادر التعليمية       | 9  |
| أ.م.د.رواء عبد الخالق حسين | المعيار الثامن: ادارة و حوكمة كلية الطب | 10 |
| أ.د.مهدي شمخي جبر          | المعيار التاسع: التطوير المهني المستمر  | 11 |