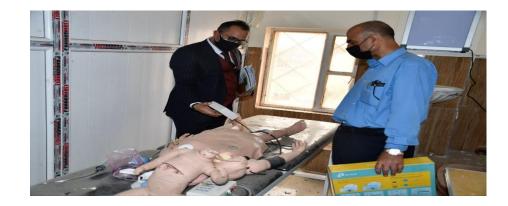

# **A10: Simulation Skill Laboratory**

Students are referred to simulation labs before treating actual patients; designed for surgical, medical and pediatric procedures and it is located within the accessory building. Students gain skills and confidence in treating a wide range of cases on lifelike models in a true clinical environment.

# **Future Plan for their Development:**

With the advance in teaching methods and with the adaptation of new teaching techniques, the college plan for the followings in the future:

- 1. Building new lecture rooms supported with tables and chairs to be suitable for small group teaching.
- 2. Incorporation of new simulation modules to facilitate teaching.
- 3. Provision of laboratories with new microscopes with advanced features.
- 4. Re-new of old books with introduction of electronic copies of books, journal and other periodic.
- 5. Building new hall to be fit for small group teaching
- 6. Building OSCE lab for examinations.