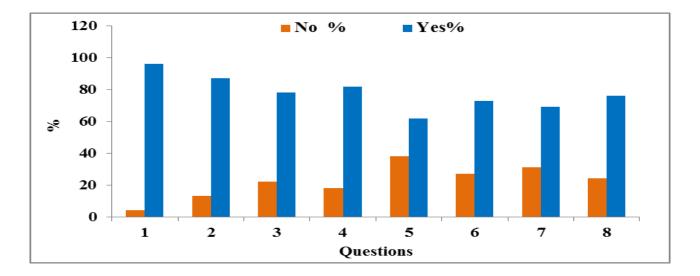

emic       |      |    |
| progress                                                             |      |    |
| 5. Do the assessments and evaluation methods obtain the satisfaction | 62   | 38 |
| and acceptance of the students                                       |      |    |



| 6. Does the size of curriculum correlate with the quality and nature of | 73 | 27 |
|-------------------------------------------------------------------------|----|----|
| the assessments                                                         |    |    |
| 7.Do the assessments cover the scientific material to be accepted by    | 69 | 31 |
| the students                                                            |    |    |
| 8. Do the questions include the required scientific material            | 76 | 24 |



# Indexing

Accreditation Review Committee - Area -3- Assessment of Students

#### 3.1 Assessment Methods

#### Documents:

- 1. The administrative order of Accreditation Review Committee Area -3-Assessment of Students
- 2. Report No.1- Assessment of Students
- 3. Attach exam and electronic exam forms for various studying subjects and all academic levels.
- 4. Attach document showing the ministerial exam instructions.( Attachment)



- 5. Attach university calendar
- 6. A questionnaire (3.1.1).
- 7. Attach a picture representing the publication of student evaluation methods on the official website of the college, which includes the evaluation methods used:

  (Attachment picture)
  - F- Long or short assay
  - G- True and False
  - H- Multiple choice
  - I- OSCE or OSPE
  - J- Case prese