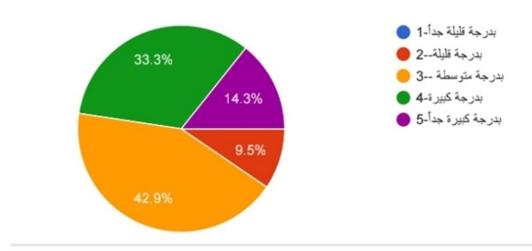

the instructor links the content of the previous lecture with the current one: - (21 people)





6. The teacher employs modern technology effectively and positively in teaching: - (21 people)





7. The instructor requests additional work, duties, and requirements for the course he is studying: - (21 persons)



8. The information is presented in an interesting and organized way during the lectures: - (21 people)



9. The student finds the grades he gets expressive of his actual level: - (21 people)





10. The exams correspond to the course content announced for students: - (21 people)



- E- The opinions of fourth-stage students about the curriculum and teaching methods questionnaire:
- 1. The prescribed curriculum encourages the expression of their true abilities:
- (12 people)





2. The curriculum includes in a balanced manner the theoretical and practical frameworks in each lesson: - (12 people)



3. The vocabulary of the prescribed curriculum is clear to students at the beginning of the semester: - (12 people)





4. The curriculum helps innovation and innovation: - (21 people)



5. In each lecture, the instructor links the content of the previous lecture with the current one: - (12 people)





6. The teacher employs modern technology effectively and positively in teaching: - (12 people)



7. The instructor requests additional work, duties, and requirements for the course he is studying: - (12 people)





# 8. The information is presented in an interesting and organized way during the lectures: - (12 people)



## 9. The student finds the grades he gets e