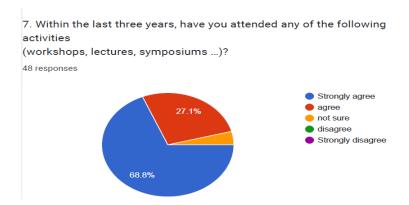

deration various educational skills:

The result of the questionnaire was the approval of 68.8% and a strong 18.8%



3. The promotion policy of the Faculty of Medicine is based on a balance between teaching, research and services.



The result of the questionnaire was 56.3% agree, 16.7% strong, and 22.9% unsure.



4. Faculty members are evaluated regularly by students (based on courses).

The result of the questionnaire was 62.5% agree, 14.6% strong, and 20.8% unsure.



5. Faculty members are regularly evaluated by peers.

The result of the questionnaire was 45.8% agree, 14.6% strong, and 29.2% unsure.





6. The faculty members are aware that the results of their evaluation are published to the staff.

The result of the questionnaire was 52.1% agree, 16.7% strong, and 22.9% unsure.



7. During the past three years, have you attended any of the following activities (workshops, lectures, seminars...)?

The result of the questionnaire was the agreement of 27.1% and a strong 68.8%.



8.Do you fully understand the roles and systems of:

The result of the questionnaire was 66.7% agree, 10.4% disagree, and 22.9% are not sure.



9. Decision making either through the committee structure or directly (eg, reaching out to the dean or at general faculty meetings).

The result of the questionnaire was 66.7% agree, 20.8% strong, and 10.4% unsure.



10. The non-medical qualified faculty members are encouraged to teach their

topics in such a way that is relevant to medicine.

48 responses



10. Faculty members who are not medically qualified are encouraged to teach their subject