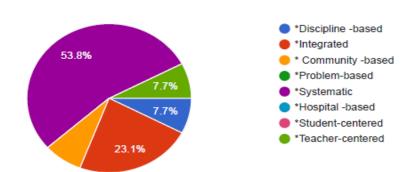

يستهدف هذا عادةً طلاب السنة النهائية من خلال مشاركة ممتحنين خارجيين من كليات طبية أخرى في العراق