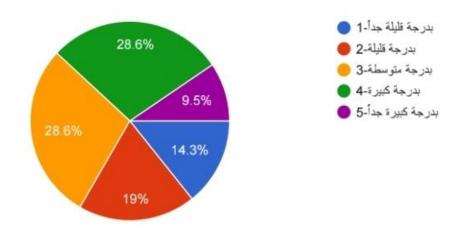

يستهدف هذا عادةً طلاب السنة النهائية من خلال مشاركة ممتحنين خارجيين من كليات طبية أخرى في العراق