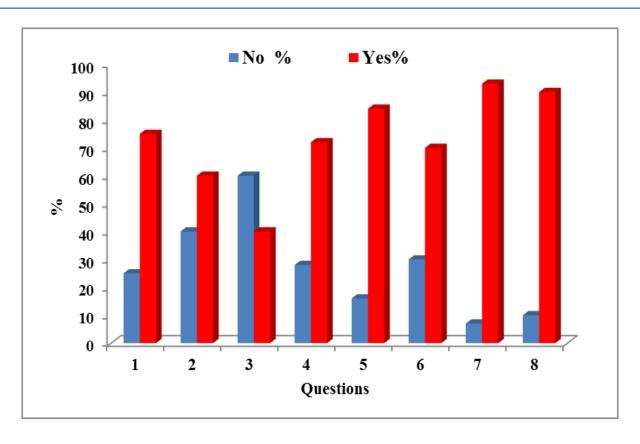

يستهدف هذا عادةً طلاب السنة النهائية من خلال مشاركة ممتحنين خارجيين من كليات طبية أخرى في العراق