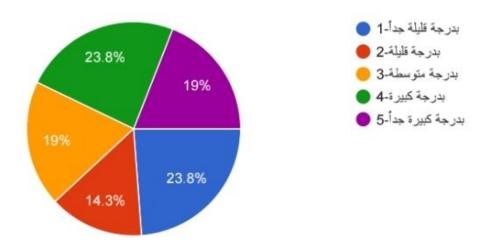

يستهدف هذا عادةً طلاب السنة النهائية من خلال مشاركة ممتحنين خارجيين من كليات طبية أخرى في العراق