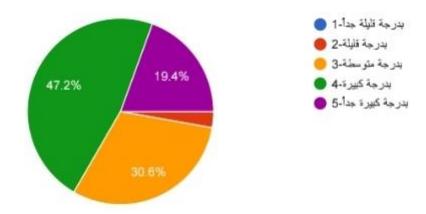

يستهدف هذا عادةً طلاب السنة النهائية من خلال مشاركة ممتحنين خارجيين من كليات طبية أخرى في العراق