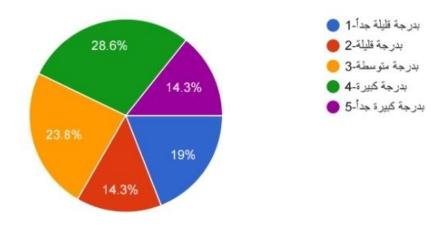

يستهدف هذا عادةً طلاب السنة النهائية من خلال مشاركة ممتحنين خارجيين من كليات طبية أخرى في العراق