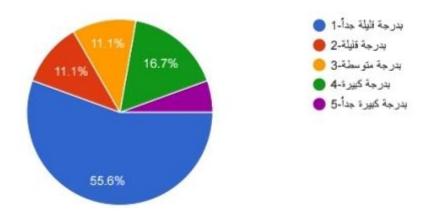

يستهدف هذا عادةً طلاب السنة النهائية من خلال مشاركة ممتحنين خارجيين من كليات طبية أخرى في العراق