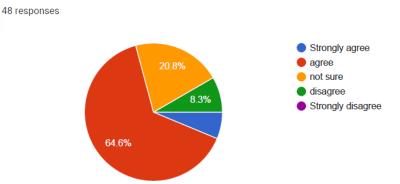

ly (eg, reaching out to the dean or at general faculty meetings).

The result of the questionnaire was 66.7% agree, 20.8% strong, and 10.4% unsure.



10. The non-medical qualified faculty members are encouraged to teach their

topics in such a way that is relevant to medicine.

48 responses



10. Faculty members who are not medically qualified are encouraged to teach their subjects in a manner appropriate to medicine.

The result of the questionnaire was 64.6% agreement and 20.8% strong.



11. There are common appointments between the basic and clinical departments.

The result of the questionnaire was 62.5% agree, 16.7% strong, and 18.8% unsure.

12. There is a policy providing opportunities for mentoring of the faculty members by their immediate superiors and feedback from students.



12. There is a policy to provide opportunities for mentoring faculty members by their direct supervisors and feedback from students.

The result of the questionnaire was 64.6% agree, 20.8% are not sure, and 8.3% do not agree.



13. The college publishes research according to established standards.

The result of the questionnaire was 64.6% agree, 18.8% strong, and 12.5% unsure.



14. The college has a medical education unit with a clear policy.

The result of the questionnaire was 62.5% agree, 25% strong, and 12.5% unsure.



15. Employees can access a Personnel Development Program (SDP) appropriate to their developmental needs.

The result of the questionnaire was 43.8% agree, 22.9% strong, and 29.2% unsure.



16. Support and advice for teaching and learning Evidence-Based Medicine (