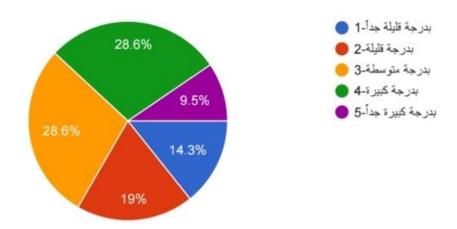

pression of their true abilities: (21 people)



2. The curriculum contains in a balanced manner the theoretical and practical frameworks in each lesson: - (21 people)





3. The vocabulary of the prescribed curriculum is clear to students at the beginning of the semester: - (21 people)



4. The curriculum helps innovation and innovation: - (21 people)



5. In each lecture, the instructor links the content of the previous lecture with the current one: - (21 people)





6. The teacher employs modern technology effectively and positively in teaching: - (21 people)





7. The instructor requests additional work, duties, and requirements for the course he is studying: - (21 persons)



8. The information is presented in an interesting and organized way during the lectures: - (21 people)



9. The student finds the grades he gets expressive of his actual level: - (21 people)





10. The exams correspond to the course content announced for students: - (21 people)



- E- The opinions of fourth-stage students about the curriculum and teaching methods questionnaire:
- 1. The prescribed curriculum encourages the expression of their true abilities:
- (12 people)





2. The curriculum includes in a balanced manner the theoretical and practical frameworks in each lesson: - (12 people)



3. The vocabulary of the prescribed curriculum is clear to students at the beginning of the semester: - (12 people)





4. The curriculum helps innovation and innovation: - (21 people)



5. In each lecture, the instructor links the content of the previous lecture with the current one: - (12 pe