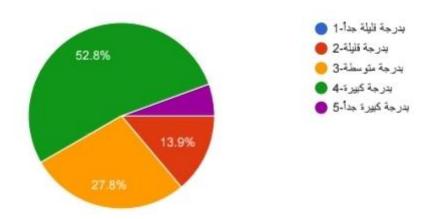

sults of the questionnaires that were applied to graduates, college members, health institute staff and managers about curriculum evaluation and graduates' quality are displayed as follows:

A- The opinions of the participating faculty from the professors of our college about the questionnaire of the curriculum and teaching methods in the College of Medicine:

1. The prescribed curriculum encourages the expression of their true abilities: - (36 people)





50% of the teachers were of the opinion that it expresses in a moderate degree, while approximately 36% expresses it in a large degree, while a very small percentage believed that it expresses in a very small degree.

2. The curriculum contains in a balanced manner the theoretical and practical frameworks in each lesson: - (36 people)



**52.8**% of the teachers were of the opinion that it expresses to a great degree, while approximately 27.8% expresses it to a moderate degree, while a very small percentage believed that it expresses to a very large degree.

3. The vocabulary of the prescribed curriculum is clear to students at the beginning of the semester: - (36 people)





**47.2**% of the teachers thought that it was clear to a great degree, while approximately 27.8% said it was clear to a moderate degree, while a very small percentage thought that it was clear to a little degree.

### 4. The curriculum helps innovation and renewal: - (36 people)



**47.2**% of the teachers believed that it helps in a medium degree, while approximately 22.2% believed that it helped in a great degree, while a very small percentage