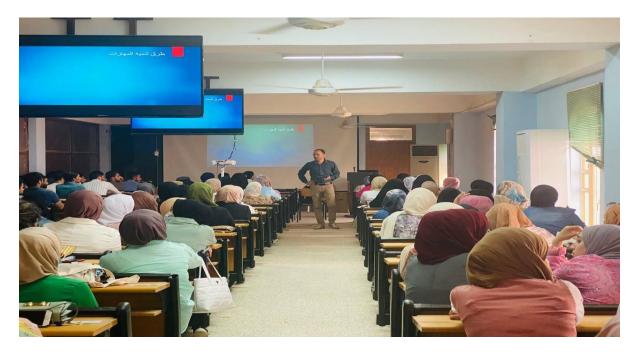

# **A4: Lecture Theatres**

The main building possesses 9 air-conditioned lecture theatres, of gallery type with an area of  $100 \text{ m}^2$  and a seating capacity from 70-300 students. Lecture theatre provided with necessary independent audiovisual aids including data-show overhead projector, white board and computer. These lecture theatres are shared by all the departments in a programed manner. There is also a provision for E - class.