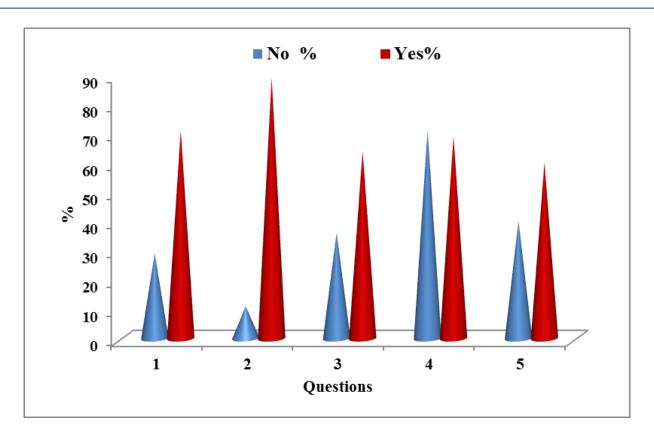

يستهدف هذا عادةً طلاب السنة النهائية من خلال مشاركة ممتحنين خارجيين من كليات طبية أخرى في العراق