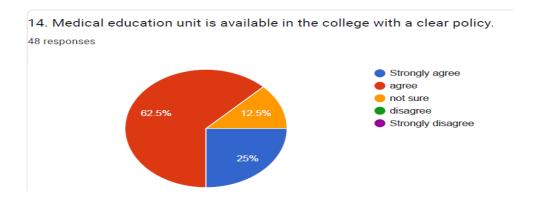

s in a manner appropriate to medicine.

The result of the questionnaire was 64.6% agreement and 20.8% strong.



11. There are common appointments between the basic and clinical departments.

The result of the questionnaire was 62.5% agree, 16.7% strong, and 18.8% unsure.

12. There is a policy providing opportunities for mentoring of the faculty members by their immediate superiors and feedback from students.



12. There is a policy to provide opportunities for mentoring faculty members by their direct supervisors and feedback from students.

The result of the questionnaire was 64.6% agree, 20.8% are not sure, and 8.3% do not agree.



13. The college publishes research according to established standards.

The result of the questionnaire was 64.6% agree, 18.8% strong, and 12.5% unsure.



14. The college has a medical education unit with a clear policy.

The result of the questionnaire was 62.5% agree, 25% strong, and 12.5% unsure.



15. Employees can access a Personnel Development Program (SDP) appropriate to their developmental needs.

The result of the questionnaire was 43.8% agree, 22.9% strong, and 29.2% unsure.



16. Support and advice for teaching and learning Evidence-Based Medicine (EBM) is available.

The result of the questionnaire was 58.3% agree, 14.6% strong, and 20.8% unsure.



17. There is a clear plan for the development of human resources.

The result of the questionnaire was 45.8% agree, 18.8% strong, and 29.2% unsure.

## Area 7 EDUCATIONAL RESOURCES

#### 7.1 PHYSICAL FACILITIES

#### **Basic standards:**

7.1.1. The medical college must have suffi