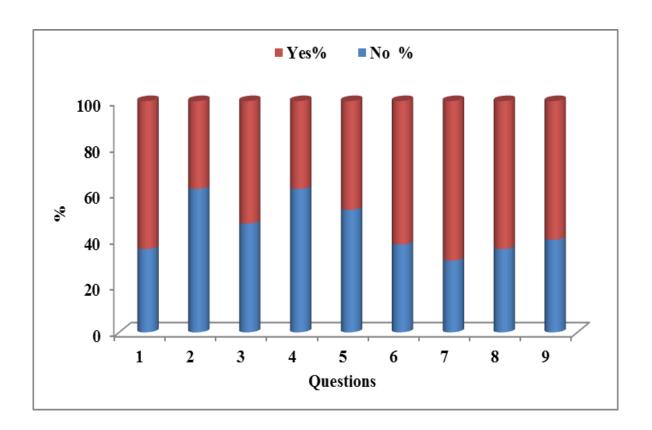

يستهدف هذا عادةً طلاب السنة النهائية من خلال مشاركة ممتحنين خارجيين من كليات طبية أخرى في العراق