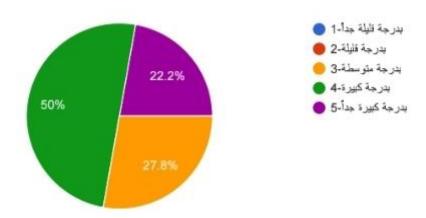

يستهدف هذا عادةً طلاب السنة النهائية من خلال مشاركة ممتحنين خارجيين من كليات طبية أخرى في العراق