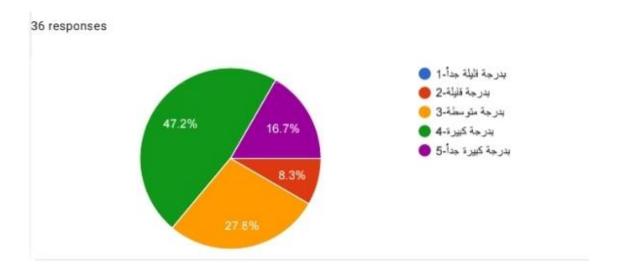

e of Medicine:

1. The prescribed curriculum encourages the expression of their true abilities: - (36 people)





50% of the teachers were of the opinion that it expresses in a moderate degree, while approximately 36% expresses it in a large degree, while a very small percentage believed that it expresses in a very small degree.

2. The curriculum contains in a balanced manner the theoretical and practical frameworks in each lesson: - (36 people)



**52.8**% of the teachers were of the opinion that it expresses to a great degree, while approximately 27.8% expresses it to a moderate degree, while a very small percentage believed that it expresses to a very large degree.

3. The vocabulary of the prescribed curriculum is clear to students at the beginning of the semester: - (36 people)





**47.2**% of the teachers thought that it was clear to a great degree, while approximately 27.8% said it was clear to a moderate degree, while a very small percentage thought that it was clear to a little degree.

### 4. The curriculum helps innovation and renewal: - (36 people)



**47.2**% of the teachers believed that it helps in a medium degree, while approximately 22.2% believed that it helped in a great degree, while a very small percentage believed that it helped in a very large degree.



5. In each lecture, the instructor links the content of the previous lecture with the current one: - (36 people)



50% of the teachers were of the opinion that the linking is carried out to a medium degree, while approximately 22.2% believed that the linking was done to a very high degree, whil