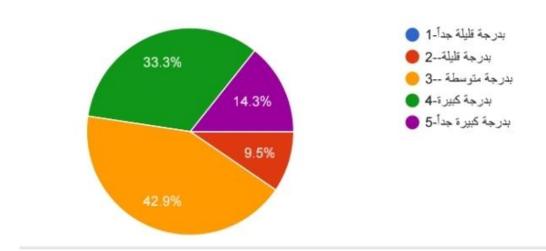

tor links the content of the previous lecture with the current one: - (21 people)





6. Teaching staff employs modern technology effectively and positively in teaching: - (21 people)



7. The teacher requests additional work, duties and requirements for the course he is studying: - (21 people)





# 8. The information is presented in an interesting and organized way during the lectures: - (21 people)



9. The student finds the grades he gets expressive of his actual level: - (21 people)



2023



# 10.Examinations correspond to the course content announced for students: - (21 people)





- D- The opinions of the fifth stage students about the curriculum and teaching methods questionnaire:
- 1. The prescribed curriculum encourages the expression of their true abilities: (21 people)



2. The curriculum contains in a balanced manner the theoretical and practical frameworks in each lesson: - (21 people)





3. The vocabulary of the prescribed curriculum is clear to students at the beginning of the semester: - (21 people)



4. The curriculum helps innovation and innovation: - (21 people)



5. In each lecture, the instructor links the content of the previous lecture with the current one: - (21 people)





6. The teacher employs modern technology effectively and positively in teaching: - (21 people)





7. The instructor requests additional work, duties, and requirements for the course he is studying: - (21 persons)



8. The information is presented in an interesting and organized way during the lectures: - (21 people)



9. The student finds the grades he gets expre