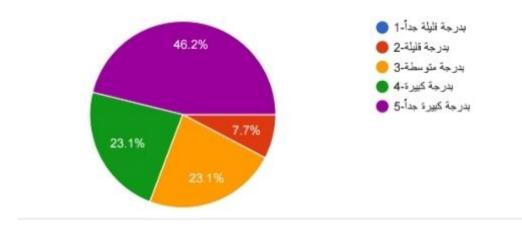

يستهدف هذا عادةً طلاب السنة النهائية من خلال مشاركة ممتحنين خارجيين من كليات طبية أخرى في العراق