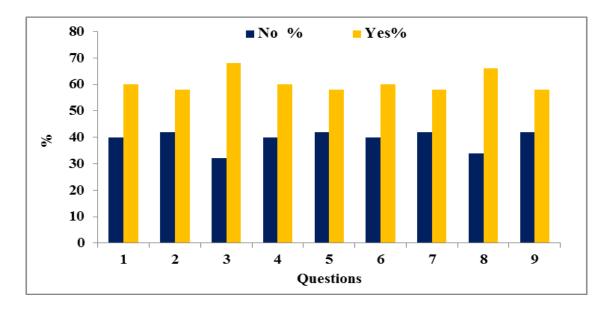

the satisfaction and acceptance of the students                                                     | 58   | 42   |
| 6. Are the assessments comprehensive and cover knowledge and attitudes                                                                                  | 60   | 40   |
| 7. Does the size of curriculum correlate with the quality and nature of the assessments                                                                 | 58   | 42   |
| 8.Do the assessments cover the scientific material to be accepted by the students                                                                       | 66   | 34   |
| 9. Do the questions include the required scientific material                                                                                            | 58   | 42   |





# 3.2.7.

|                                                                      | Yes% | No |
|----------------------------------------------------------------------|------|----|
|                                                                      |      | %  |
| 1.Do evaluations ensure timely feeding based on evaluation findings  | 96   | 4  |
| 2. Does the number of types of assessments help to the learning      | 87   | 13 |
| feedback process and the students' kill acquisition                  |      |    |
| 3. Are the assessments comprehensive and cover knowledge and         | 78   | 22 |
| attitudes                                                            |      |    |
| 4. Did provide an appropriate balance of formative and summative     | 82   | 18 |
| assessment to guide b