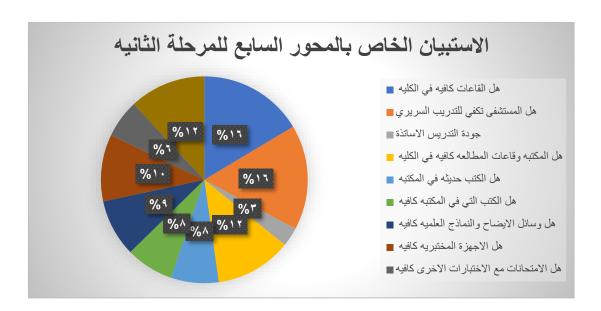

# A9: College's Library

The college contains a building for the college library and contains an air-conditioned reading hall equipped with modern and comfortable furniture for students. The table below shows the contents of the library in terms of books, magazines and treatise.

| اريح  | رسائل واط   | ت     | مجلا    | ب     | کت      |                         | ت  |
|-------|-------------|-------|---------|-------|---------|-------------------------|----|
| العدد | العنوان     | العدد | العنوان | العدد | العنوان | التخصصات                | 1  |
| ١٦    | احياءمجهرية | 7     | ۲.,     | ٦١.   | ١٦١     | طبية / القسم<br>الجراحة | 2  |
|       |             |       |         | 770   | 97      | ادوية                   | 3  |
|       |             |       |         | 117   | 0 £     | الفيزياء                | 4  |
|       |             |       |         | 198   | 00      | الفسلجة                 | 5  |
|       |             |       |         | Y0Y   | ١٨٨     | طب مجتمع                | 6  |
|       |             |       |         | 077   | 105     | طب عام                  | 7  |
|       |             |       |         | ٩     | ٨       | فيروسات                 | 8  |
|       |             |       |         | ١٦٠   | ٣٣      | وراثة                   | 9  |
|       |             |       |         | 177   | 77      | امراض                   | 10 |
|       |             |       |         | 775   | ۸۳      | كيمياء                  | 11 |
|       |             |       |         | ٣٢    | ١٦      | الانسجة                 | 12 |
|       |             |       |         | ١٨٧   | 9.      | الاحياء المجهرية        | 13 |
|       |             |       |         | ٣٣٢   | 98      | تشريح                   | 14 |