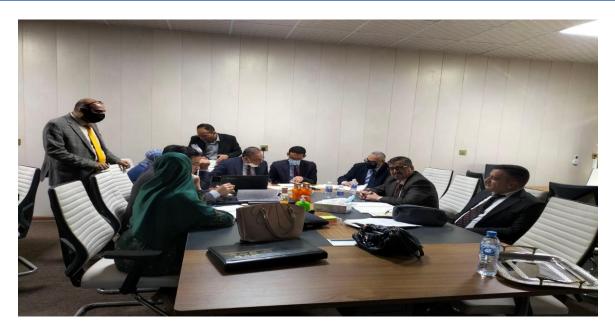

The College of Medicine has relied on effective policies to ensure quality according to specific criteria The college has adopted the following mechanisms to achieve quality:

- ⇒ Creation of the Division of Quality Assurance and Performance Evaluation.
- ⇒ Formation of quality assurance committees from various scientific branches.
- ⇒ Adopting standards for academic programs and striving towards achieving them to bring together scientific disciplines.
- $\Rightarrow$  Participation in the national classification for the quality of Iraqi universities.
- ⇒ Developing special mechanisms for laboratory quality.
- ⇒ Participate in the accreditation of medical colleges and Iraqi universities.

يستهدف هذا عادةً طلاب السنة النهائية من خلال مشاركة ممتحنين خارجيين من كليات طبية أخرى في العراق