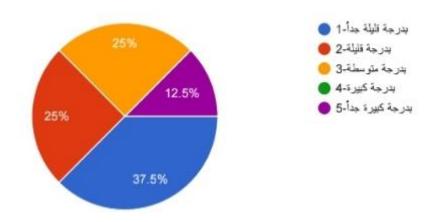

8. The information is presented in an interesting and organized way during the lectures: - (24 people)





# 9. The student finds the grades he gets expressive of his actual level: - (24 people)



# 10. The exams correspond to the course content announced for students: - (24 people)



- J- The opinions of second-stage students about the curriculum and teaching methods questionnaire:
- 1. The prescribed curriculum encourages the expression of their true abilities:
- **(8 people)**



2.The curriculum contains in a balanced manner the theoretical and practical frameworks in each lesson: - (8 people)



3. The vocabulary of the prescribed curriculum is clear to students at the beginning of the semester: - (8 people)





## 4. The curriculum helps innovation and renewal: - (8 people)



5. In each lecture, the instructor links the content of the previous lecture with the current one: - (8 people)





**6.**The teacher employs modern technology effectively and positively in teaching: - (8 people)





# 7. The teacher requests additional work, duties and requirements for the course he is studying: - (8 people)



# 8. The information is presented in an interesting and organized way during the lectures: - (8 people)





9. The student finds the grades he gets expressive of his actual level: - (8 people)



10. Examinations correspond to the course content announced for students: - (8 people)



#### **Area 5: Students**

#### 5.1 ADMISSION POLICY AND SELECTION OF STUDENTS

### Basic standards: The medical college should:

5.1.1. Formulate and implement an admission poli