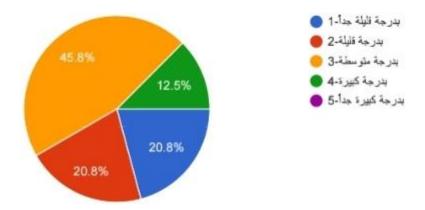

يستهدف هذا عادةً طلاب السنة النهائية من خلال مشاركة ممتحنين خارجيين من كليات طبية أخرى في العراق