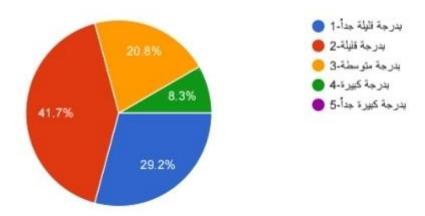

يستهدف هذا عادةً طلاب السنة النهائية من خلال مشاركة ممتحنين خارجيين من كليات طبية أخرى في العراق