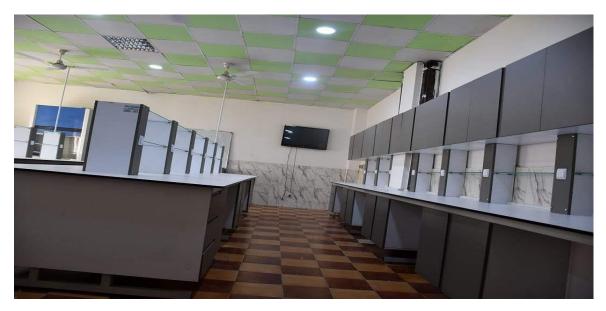

#### **A8:** Laboratories

Ten laboratories (Anatomy, Biophysics, Biology, Chemistry, Biochemistry, Histology, Physiology, Pathology, Parasitology and Microbiology) are available for demonstration of practical sessions. Each one is of 120m2 and is provided with adequate numbers of seats and tables which have steam proof top. Also, each laboratory is provided with one preparation room of 12 m2 areas and one staff room of 12 m2. All of these laboratories are used for specific department.

|   | Laboratory                             | DEPARTMENT                             |  |  |  |
|---|----------------------------------------|----------------------------------------|--|--|--|
| 1 | Medical Physics Laboratory             | Department of Physiology and Medical   |  |  |  |
|   | Physiology Laboratory                  | Physics                                |  |  |  |
| 2 | Anatomy Laboratory                     | Department of Anatomy                  |  |  |  |
|   | Biological and Histological Laboratory |                                        |  |  |  |
| 3 | Parasitology lab - Bacteria lab -      | Department of Medical Microbiology     |  |  |  |
|   | Immunology lab                         |                                        |  |  |  |
| 4 | Pharmacology laboratory                | Department of Pharmacology             |  |  |  |
| 5 | Pathology laboratory                   | Department of Pathology                |  |  |  |
| 6 | Chemistry laboratory                   | Department of Medical Chemistry        |  |  |  |
| 7 | Research laboratory                    | Research and Postgraduate Studies Unit |  |  |  |

Computer Lab

Chemistry Lab