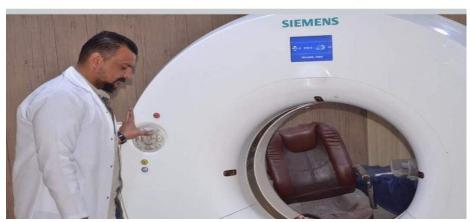

### 7. Department of Radio-Diagnosis

All teaching hospitals are provided with Radio-Diagnosis department. Accommodation is provided for the following namely:

- a) Conventional digital X-ray.
- b) Ultrasound.
- c) Computed tomography CT scan: with accommodation room for equipment, examination, control and computer. In addition, a service room for Electrical Panels, UPS and Servo Stabilizer.
- d) Magnetic Resonance Imaging (MRI) system.
- e) Waiting room for patient
- f) Enquiry office and staff rooms.