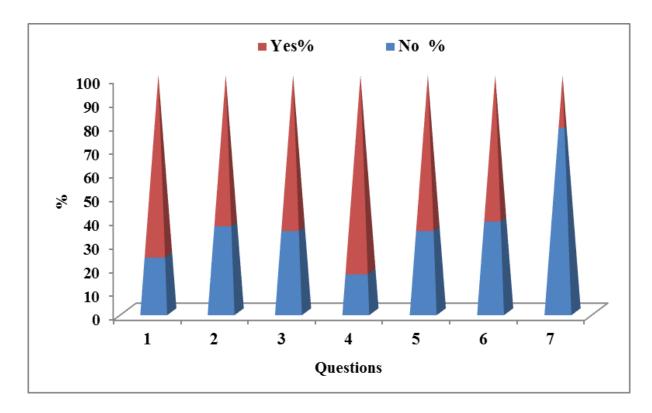

يستهدف هذا عادةً طلاب السنة النهائية من خلال مشاركة ممتحنين خارجيين من كليات طبية أخرى في العراق