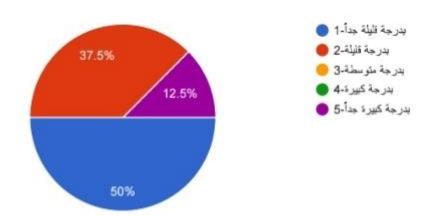

xpression of their true abilities:
- **(8 people)**



2.The curriculum contains in a balanced manner the theoretical and practical frameworks in each lesson: - (8 people)



3. The vocabulary of the prescribed curriculum is clear to students at the beginning of the semester: - (8 people)





## 4. The curriculum helps innovation and renewal: - (8 people)



5. In each lecture, the instructor links the content of the previous lecture with the current one: - (8 people)





**6.**The teacher employs modern technology effectively and positively in teaching: - (8 people)





# 7. The teacher requests additional work, duties and requirements for the course he is studying: - (8 people)



# 8. The information is presented in an interesting and organized way during the lectures: - (8 people)





9. The student finds the grades he gets expressive of his actual level: - (8 people)



10. Examinations correspond to the course content announced for students: - (8 people)



#### **Area 5: Students**

#### 5.1 ADMISSION POLICY AND SELECTION OF STUDENTS

### Basic standards: The medical college should:

5.1.1. Formulate and implement an admission policy based on principles of objectivity, including a clear statement on the process of selection of students.

Medical college at the University of Diyala does not control admission policy because it is controlled centrally by MOHE.

In the academic year (2022-2023), 185 students have been admitted to the college (Annex 5.1.1.1, 5.1.1.2, 5.1.1.3).

The college informed the University of Diyala about the admission plan and the college capa