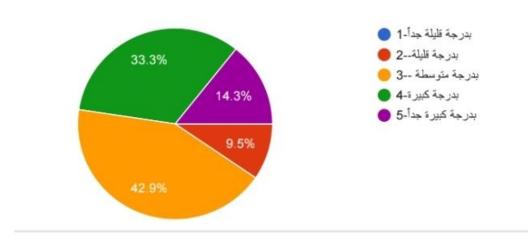

يستهدف هذا عادةً طلاب السنة النهائية من خلال مشاركة ممتحنين خارجيين من كليات طبية أخرى في العراق