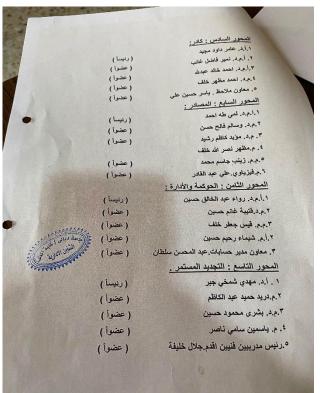

# مسؤولي لجان الاعتماد الاكاديمي

| الاسم                      | المعيار                                 | ت  |
|----------------------------|-----------------------------------------|----|
| أ.د. اسماعيل ابراهيم لطيف  | اللجنة المشرفة                          | 1  |
| أ.د. جليل إبراهيم كاظم     |                                         | 2  |
| م.د. وليد خالد محمد        |                                         | 3  |
| أ.د. إسماعيل ابراهيم لطيف  | المعيار الاول: الرسالة والمخرجات        | 5  |
| أ.د. جليل إبراهيم كاظم     | المعيار الثاني: البرنامج التعليمي       |    |
| أ.د. بروج محمد رزوقي       | المعيار الثالث: تقييم الطلبة            |    |
| أ.د. محمد محمود حبش        | المعيار الرابع: تقييم البرنامج الدراسي  | 6  |
| أ.د.سعاد مصلح الدين        | المعيار الخامس: الطلبة                  | 7  |
| أ.د.عامر داود مجيد         | المعيار السادس: الكادر التدريسي         | 8  |
| أ.د. لمى طه احمد           | المعيار السابع: المصادر التعليمية       | 9  |
| أ.م.د.رواء عبد الخالق حسين | المعيار الثامن: ادارة و حوكمة كلية الطب | 10 |
| أ.د.مهدي شمخي جبر          | المعيار التاسع: التطوير المهني المستمر  | 11 |