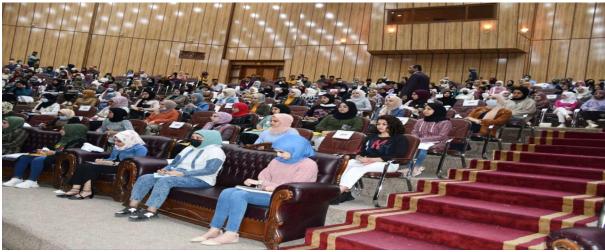

## • Community Service:

Community service is considered one of the most important basic tasks of the Faculty of Medicine. In this regard, the Faculty provides medical and advisory services, in addition to courses and seminars that contribute to professional development. The Faculty provides these services through the Scientific Services Office of the Faculty and Continuing Education. The Faculty of Medicine organizes many seminars and courses and seminars and workshops every academic year with the participation of many sectors of society. In addition, the faculty members provide various medical advisory services and sentinels in educational hospitals. The table below shows the activities of the Continuing Education Division for the past five years: