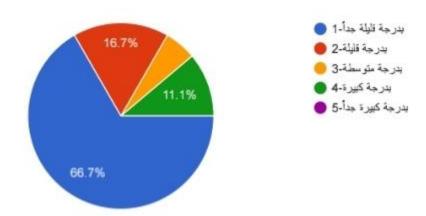

يستهدف هذا عادةً طلاب السنة النهائية من خلال مشاركة ممتحنين خارجيين من كليات طبية أخرى في العراق