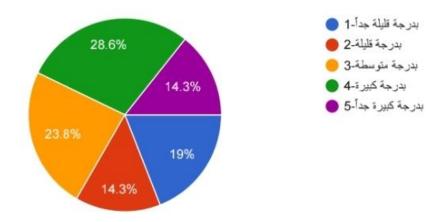

يستهدف هذا عادةً طلاب السنة النهائية من خلال مشاركة ممتحنين خارجيين من كليات طبية أخرى في العراق