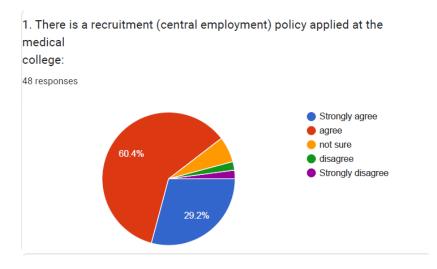

# Faculty members by title, certificate, and position:

The academic staff consists of a number of holders of doctoral and master's degrees, provided that the two teachers who hold the title of teacher and above teach the theoretical subject, and holders of the title of assistant teacher teach the practical subject and laboratories.