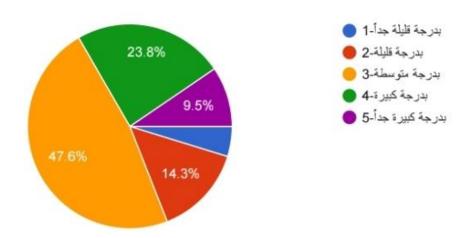

يستهدف هذا عادةً طلاب السنة النهائية من خلال مشاركة ممتحنين خارجيين من كليات طبية أخرى في العراق