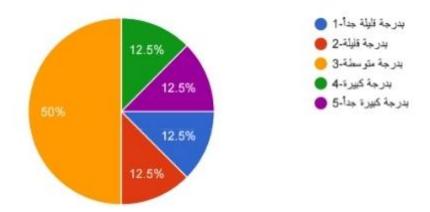

يستهدف هذا عادةً طلاب السنة النهائية من خلال مشاركة ممتحنين خارجيين من كليات طبية أخرى في العراق