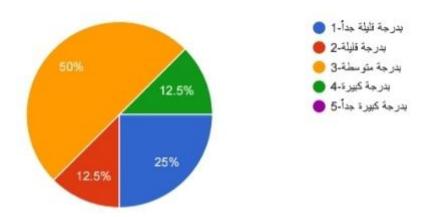

nced manner the theoretical and practical frameworks in each lesson: - (8 people)



3. The vocabulary of the prescribed curriculum is clear to students at the beginning of the semester: - (8 people)





## 4. The curriculum helps innovation and renewal: - (8 people)



5. In each lecture, the instructor links the content of the previous lecture with the current one: - (8 people)





**6.**The teacher employs modern technology effectively and positively in teaching: - (8 people)





# 7. The teacher requests additional work, duties and requirements for the course he is studying: - (8 people)



# 8. The information is presented in an interesting and organized way during the lectures: - (8 people)





9. The student finds the grades he gets expressive of his actual level: - (8 people)



10. Examinations correspond to the course content announced for students: - (8 people)



#### **Area 5: Students**

#### 5.1 ADMISSION POLICY AND SELECTION OF STUDENTS

### Basic standards: The medical college should:

5.1.1. Formulate and implement an admission policy based on principles of objectivity, including a clear statement on the process of selection of students.

Medical college at the University of Diyala does not control admission policy because it is controlled centrally by MOHE.

In the academic year (2022-2023), 185 students have been admitted to the college (Annex 5.1.1.1, 5.1.1.2, 5.1.1.3).

The college informed the University of Diyala about the admission plan and the college capacity (Annex: 5.1.1.4, 5.1.1.5, 5.1.1.6, 5.1.1.7).

The college informed the parliamentary