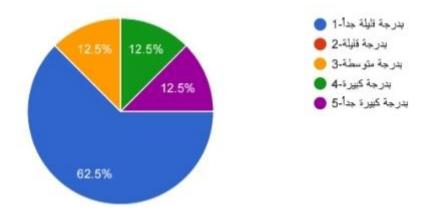

s correspond to the course content announced for students: - (24 people)



- J- The opinions of second-stage students about the curriculum and teaching methods questionnaire:
- 1. The prescribed curriculum encourages the expression of their true abilities:
- **(8 people)**



2.The curriculum contains in a balanced manner the theoretical and practical frameworks in each lesson: - (8 people)



3. The vocabulary of the prescribed curriculum is clear to students at the beginning of the semester: - (8 people)





## 4. The curriculum helps innovation and renewal: - (8 people)



5. In each lecture, the instructor links the content of the previous lecture with the current one: - (8 people)





**6.**The teacher employs modern technology effectively and positively in teaching: - (8 people)





# 7. The teacher requests additional work, duties and requirements for the course he is studying: - (8 people)



# 8. The information is presented in an interesting and organized way during the lectures: - (8 people)





9. The student finds the grades he gets expressive of his actual level: - (8 people)



10. Examinations correspond to the course content announced for students: - (8 people)



#### **Area 5: Students**

#### 5.1 ADMISSION POLICY AND SELECTION OF STUDENTS

### Basic standards: The medical college should:

5.1.1. Formulate and implement an admission policy based on principles of objectivity, including a clear statement on the process of selection of students.

Medical college at the University of Diyala does not control admission policy because it is controlled centr