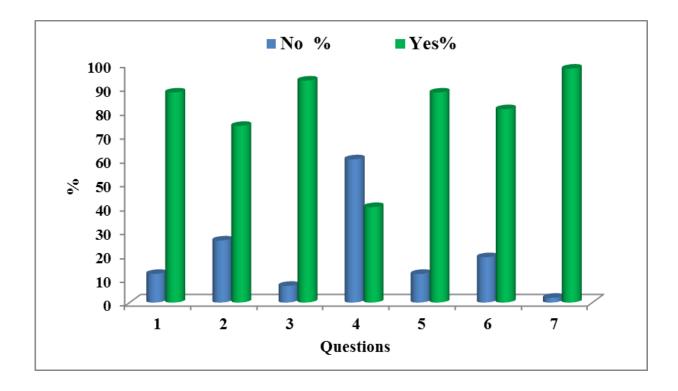

يستهدف هذا عادةً طلاب السنة النهائية من خلال مشاركة ممتحنين خارجيين من كليات طبية أخرى في العراق