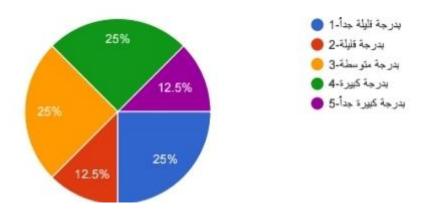

يستهدف هذا عادةً طلاب السنة النهائية من خلال مشاركة ممتحنين خارجيين من كليات طبية أخرى في العراق