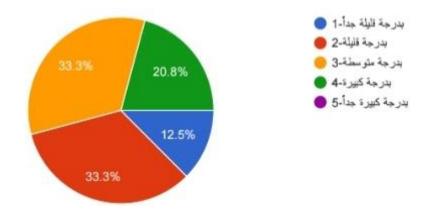

يستهدف هذا عادةً طلاب السنة النهائية من خلال مشاركة ممتحنين خارجيين من كليات طبية أخرى في العراق