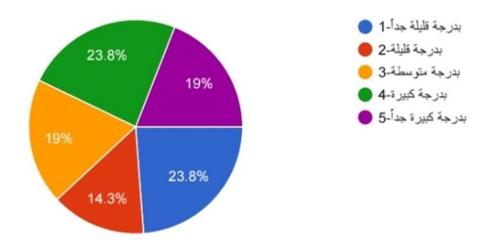

student finds the grades he gets expressive of his actual level: - (21 people)





10. The exams correspond to the course content announced for students: - (21 people)



- E- The opinions of fourth-stage students about the curriculum and teaching methods questionnaire:
- 1. The prescribed curriculum encourages the expression of their true abilities:
- (12 people)





2. The curriculum includes in a balanced manner the theoretical and practical frameworks in each lesson: - (12 people)



3. The vocabulary of the prescribed curriculum is clear to students at the beginning of the semester: - (12 people)





4. The curriculum helps innovation and innovation: - (21 people)



5. In each lecture, the instructor links the content of the previous lecture with the current one: - (12 people)





6. The teacher employs modern technology effectively and positively in teaching: - (12 people)



7. The instructor requests additional work, duties, and requirements for the course he is studying: - (12 people)





# 8. The information is presented in an interesting and organized way during the lectures: - (12 people)



## 9. The student finds the grades he gets expressive of his actual level: - (12 people)





## 10. The exams correspond to the course content announced for students: - (12 people)



# F- The opinions of third-stage students about the curriculum and teaching methods questionnaire:

# 1. The prescribed curriculum encourages the expression of their true abilities: - (24 people)





2. The curriculum ontains in a balanced manner the theoretical and practical frameworks