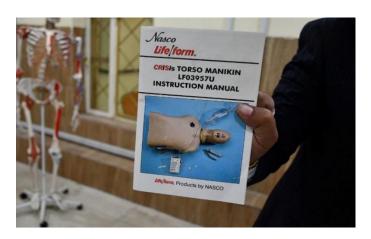

# **A10: Simulation Skill Laboratory**

Students are referred to simulation labs before treating actual patients; designed for surgical, medical and pediatric procedures and it is located within the accessory building. Students gain skills and confidence in treating a wide range of cases on lifelike models in a true clinical environment.

The main simulation Laboratory includes many high-fidelity models including:

- 1- **Rectal Examination Trainer:** For training on digital rectal examination, a realistic representation of the buttocks, anus and rectum allowing for the practice of diagnostic skills associated with rectal examination. An additional Rectal Examination Perineum is included which contains 2 rectal pathologies. So the student will be trained on the following:
- a. Digital examination of prostate.
- b. Digital rectal examination.
- c. Proctoscope insertion and use.