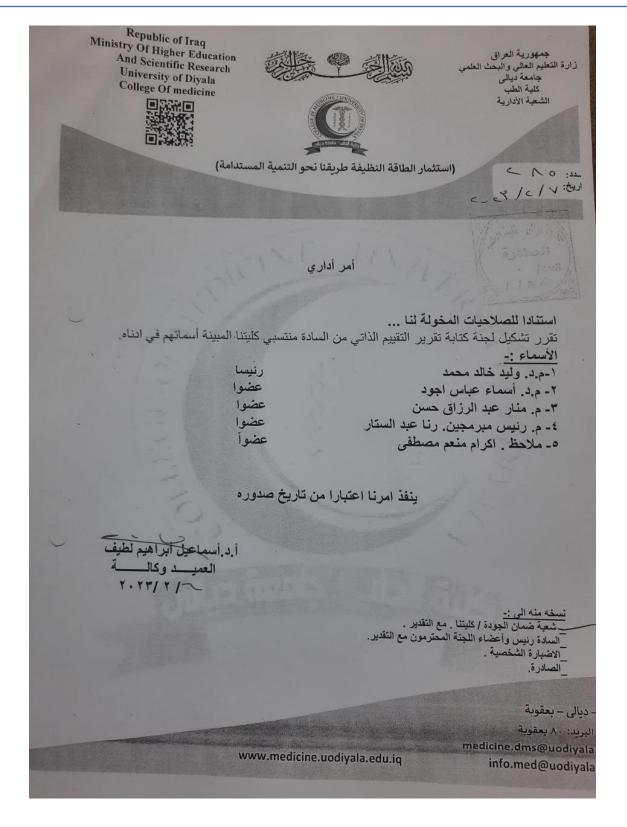

# اعضاء فريق تدقيق كتابة التقييم الذاتي للاعتماد الأكاديمي

| رئيسا | • م.د. وليد خالد محمد        |
|-------|------------------------------|
| عضوا  | • مد. منار عبد الرزاق حسن    |
| عضوا  | • م <u>د</u> اسماء عباس اجود |
| عضوا  | • ملاحظ اكرام منعم مصطفى     |