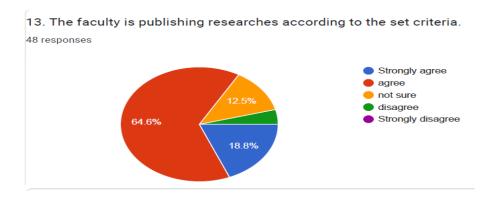

opics in such a way that is relevant to medicine.

48 responses



10. Faculty members who are not medically qualified are encouraged to teach their subjects in a manner appropriate to medicine.

The result of the questionnaire was 64.6% agreement and 20.8% strong.



11. There are common appointments between the basic and clinical departments.

The result of the questionnaire was 62.5% agree, 16.7% strong, and 18.8% unsure.

12. There is a policy providing opportunities for mentoring of the faculty members by their immediate superiors and feedback from students.



12. There is a policy to provide opportunities for mentoring faculty members by their direct supervisors and feedback from students.

The result of the questionnaire was 64.6% agree, 20.8% are not sure, and 8.3% do not agree.



13. The college publishes research according to established standards.

The result of the questionnaire was 64.6% agree, 18.8% strong, and 12.5% unsure.



14. The college has a medical education unit with a clear policy.

The result of the questionnaire was 62.5% agree, 25% strong, and 12.5% unsure.



15. Employees can access a Personnel Development Program (SDP) appropriate to their developmental needs.

The result of the questionnaire was 43.8% agree, 22.9% strong, and 29.2% unsure.



16. Support and advice for teaching and learning Evidence-Based Medicine (EBM) is available.

The result of the questionnaire was 58.3% agree, 14.6% strong, and 20.8% unsure.



17. There is a clear plan for the development of human resources.

The result of the questionnaire was 45.8% agree, 18.8% str