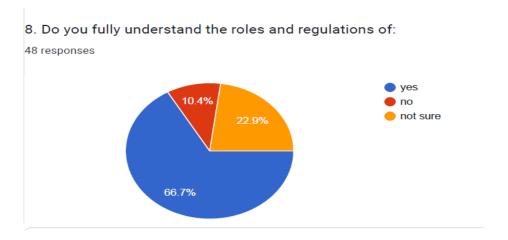

aching, research and services.



The result of the questionnaire was 56.3% agree, 16.7% strong, and 22.9% unsure.



4. Faculty members are evaluated regularly by students (based on courses).

The result of the questionnaire was 62.5% agree, 14.6% strong, and 20.8% unsure.



5. Faculty members are regularly evaluated by peers.

The result of the questionnaire was 45.8% agree, 14.6% strong, and 29.2% unsure.





6. The faculty members are aware that the results of their evaluation are published to the staff.

The result of the questionnaire was 52.1% agree, 16.7% strong, and 22.9% unsure.



7. During the past three years, have you attended any of the following activities (workshops, lectures, seminars...)?

The result of the questionnaire was the agreement of 27.1% and a strong 68.8%.



8.Do you fully understand the roles and systems of:

The result of the questionnaire was 66.7% agree, 10.4% disagree, and 22.9% are not sure.



9. Decision making either through the committee structure or directly (eg, reaching out to the dean or at general faculty meetings).

The result of the questionnaire was 66.7% agree, 20.8% strong, and 10.4% unsure.



10. The non-medical qualified faculty members are encouraged to teach their

topics in such a way that is relevant to medicine.

48 responses



10. Faculty members who are not medically qualified are encouraged to teach their subjects in a manner appropriate to medicine.

The result of the questionnaire was 64.6% agreement and 20.8% strong.



11. There are common appointments between the basic and clinical departments.

The resul