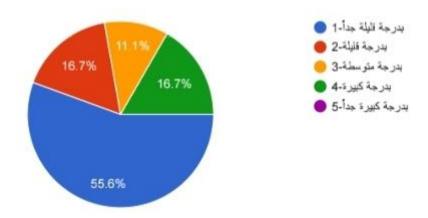

very large extent.

B- The opinions of male and female residents, graduates of our college, about the questionnaire of the curriculum and teaching methods:

The prescribed curriculum encourages the expression of their true abilities: - (18

people)





66.7% of male and female residents, graduates of our college, believed that the prescribed curriculum encourages the expression of their true abilities to a very low degree, while approximately 16.7% are employed to an average degree, while 11.1% believed that they are employed to a low degree.

2. The curriculum contains in a balanced manner the theoretical and practical frameworks in each lesson: - (18 people)



3. The vocabulary of the prescribed curriculum is clear to students at the beginning of the semester:- (18 of people)



2023



4. The curriculum helps innovation and innovation: - (18 people)



5.In each lecture, the instructor links the content of the previous lecture with the current one:





6. Teaching staff employs modern technology effectively and positively in teaching: - (18 people)



9. The student finds the grades he gets expressive of his actual level: - (18 people)



10. The exams correspond to the course content announced for students: - (18 people)





C- Sixth-stage students' opinions about the curriculum and teaching methods questionnaire:

1. The prescribed curriculum encourages the expression of their true abilities:- (21 people)



9.5% of the sixth stage students were of the opinion that the prescribed curriculum encourages the expression of their true abilities to a small extent, while