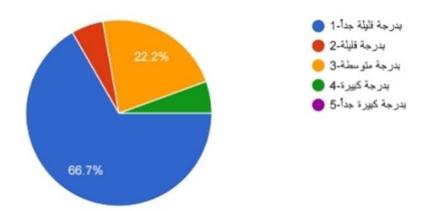

ly in teaching: - (18 people)



9. The student finds the grades he gets expressive of his actual level: - (18 people)



10. The exams correspond to the course content announced for students: - (18 people)





C- Sixth-stage students' opinions about the curriculum and teaching methods questionnaire:

1. The prescribed curriculum encourages the expression of their true abilities:- (21 people)



9.5% of the sixth stage students were of the opinion that the prescribed curriculum encourages the expression of their true abilities to a small extent, while approximately 42.9% are employed to a moderate degree, while 33.3% believed that they are employed to a large extent.



2. The curriculum contains in a balanced manner the theoretical and practical frameworks in each lesson: - (21 people)



3. The vocabulary of the prescribed curriculum is clear to students at the beginning of the semester: - (21 people)





### 4. The curriculum helps innovation and innovation: - (21 people)



5. In each lecture, the instructor links the content of the previous lecture with the current one: - (21 people)





6. Teaching staff employs modern technology effectively and positively in teaching: - (21 people)



7. The teacher requests additional work, duties and requirements for the course he is studying: - (21 people)





# 8. The information is presented in an interesting and organized way during the lectures: - (21 people)



9. The student finds the grades he gets expressive of his actual level: - (21 people)



2023



# 10.Examinations correspond to the course content announced for s