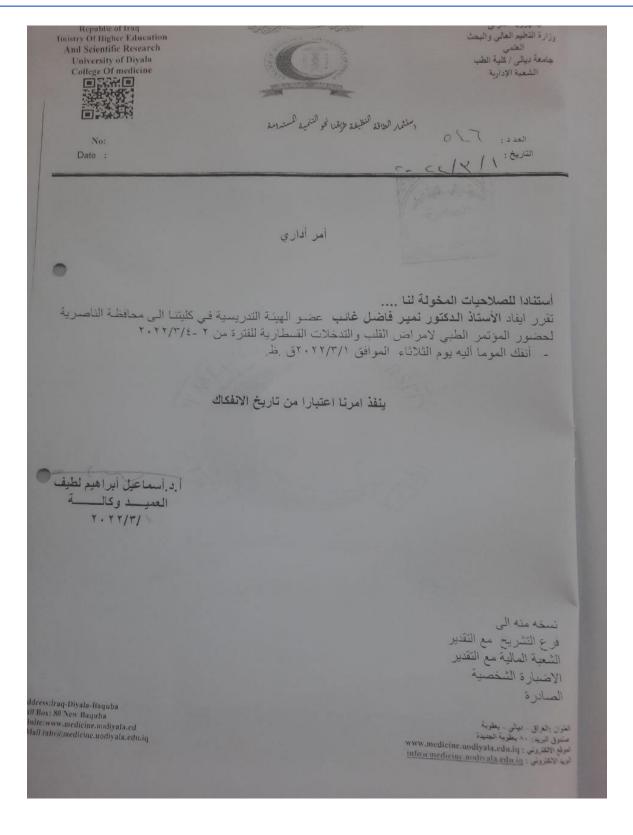

2023

تراس الاستاذ الدكتور علي موسى جعفر الجلسة العلمية الثانية في مؤتمر طبي اقيم في فندق بابل

وجاءت مشاركة التدريسي في مؤتمر ارتفاع الضغط الدولي الخامس ممثلا عن كلية الطب بجامعة ديالى ومشاركة عدد من الاطباء العراقيين الاختصاص بالإضافة الى اطباء من دول عربية واطباء عراقيين لمناقشة اخر التطورات مرض ارتفاع الضغط والعلاجات العالمية الحديثة بهذا الخصوص

(أ.د. علي موسى جعفر فرع الباطنية يتراس الجلسة العلمية الثانية في مؤتمر طبي اقيم في فندق بابل بتاريخ (٢٠٢٠-١١).

ندريسي في طب ديالى يشارك في مؤتمر دولي لمزيد من التفاصيل متابعة الرابط التالي:

https://medicine.uodiyala.edu.iq/?p=2... See more