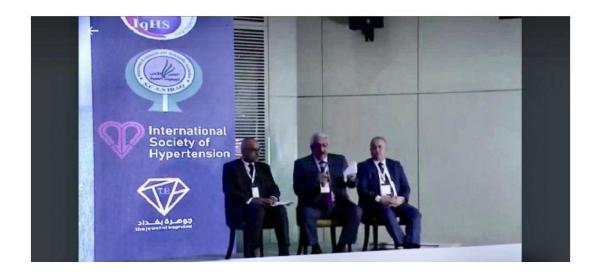

2023

تراس الاستاذ الدكتور علي موسى جعفر الجلسة العلمية الثانية في مؤتمر طبي اقيم في فندق بابل

وجاءت مشاركة التدريسي في مؤتمر ارتفاع الضغط الدولي الخامس ممثلا عن كلية الطب بجامعة ديالى ومشاركة عدد من الاطباء العراقيين الاختصاص بالإضافة الى اطباء من دول عربية واطباء عراقيين لمناقشة اخر التطورات مرض ارتفاع الضغط والعلاجات العالمية الحديثة بهذا الخصوص

(أ.د. علي موسى جعفر فرع الباطنية يتراس الجلسة العلمية الثانية في مؤتمر طبي اقيم في فندق بابل بتاريخ (٢٠٢٠-١١).

ندريسي في طب ديالى يشارك في مؤتمر دولي لمزيد من التفاصيل متابعة الرابط التالي:

https://medicine.uodiyala.edu.iq/?p=2... See more