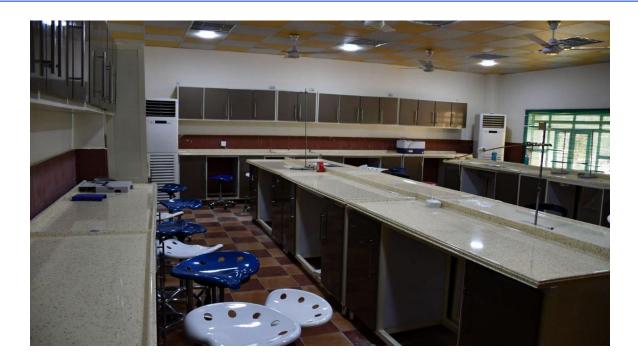

#### **A8:** Laboratories

Ten laboratories (Anatomy, Biophysics, Biology, Chemistry, Biochemistry, Histology, Physiology, Pathology, Parasitology and Microbiology) are available for demonstration of practical sessions. Each one is of 120m2 and is provided with adequate numbers of seats and tables which have steam proof top. Also, each laboratory is provided with one preparation room of 12 m2 areas and one staff room of 12 m2. All of these laboratories are used for specific department.

|   | Laboratory                             | DEPARTMENT                             |  |  |  |
|---|----------------------------------------|----------------------------------------|--|--|--|
| 1 | Medical Physics Laboratory             | Department of Physiology and Medical   |  |  |  |
|   | Physiology Laboratory                  | Physics                                |  |  |  |
| 2 | Anatomy Laboratory                     | Department of Anatomy                  |  |  |  |
|   | Biological and Histological Laboratory |                                        |  |  |  |
| 3 | Parasitology lab - Bacteria lab -      | Department of Medical Microbiology     |  |  |  |
|   | Immunology lab                         |                                        |  |  |  |
| 4 | Pharmacology laboratory                | Department of Pharmacology             |  |  |  |
| 5 | Pathology laboratory                   | Department of Pathology                |  |  |  |
| 6 | Chemistry laboratory                   | Department of Medical Chemistry        |  |  |  |
| 7 | Research laboratory                    | Research and Postgraduate Studies Unit |  |  |  |

Computer Lab

Chemistry Lab