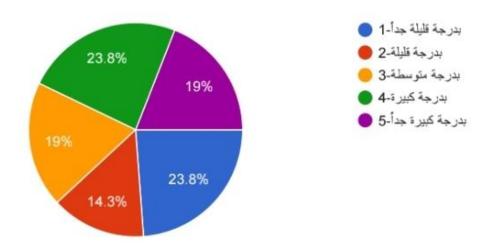

يستهدف هذا عادةً طلاب السنة النهائية من خلال مشاركة ممتحنين خارجيين من كليات طبية أخرى في العراق