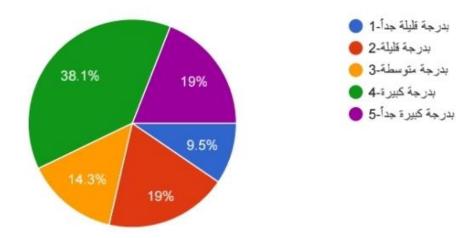

يستهدف هذا عادةً طلاب السنة النهائية من خلال مشاركة ممتحنين خارجيين من كليات طبية أخرى في العراق