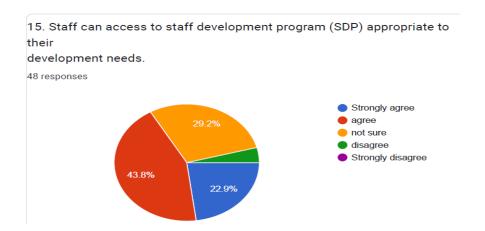

tween the basic and clinical departments.

The result of the questionnaire was 62.5% agree, 16.7% strong, and 18.8% unsure.

12. There is a policy providing opportunities for mentoring of the faculty members by their immediate superiors and feedback from students.



12. There is a policy to provide opportunities for mentoring faculty members by their direct supervisors and feedback from students.

The result of the questionnaire was 64.6% agree, 20.8% are not sure, and 8.3% do not agree.



13. The college publishes research according to established standards.

The result of the questionnaire was 64.6% agree, 18.8% strong, and 12.5% unsure.



14. The college has a medical education unit with a clear policy.

The result of the questionnaire was 62.5% agree, 25% strong, and 12.5% unsure.



15. Employees can access a Personnel Development Program (SDP) appropriate to their developmental needs.

The result of the questionnaire was 43.8% agree, 22.9% strong, and 29.2% unsure.



16. Support and advice for teaching and learning Evidence-Based Medicine (EBM) is available.

The result of the questionnaire was 58.3% agree, 14.6% strong, and 20.8% unsure.



17. There is a clear plan for the development of human resources.

The result of the questionnaire was 45.8% agree, 18.8% strong, and 29.2% unsure.

## Area 7 EDUCATIONAL RESOURCES

#### 7.1 PHYSICAL FACILITIES

#### **Basic standards:**

7.1.1. The medical college must have sufficient physical facilities for staff and students to ensure that the curriculum can be delivered adequately.

The medical college housed in a unitary