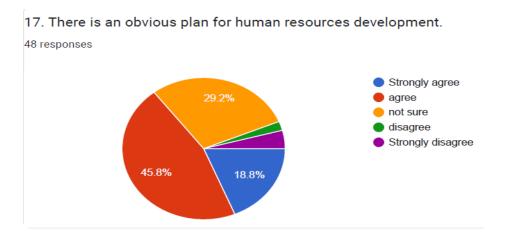

sors and feedback from students.

The result of the questionnaire was 64.6% agree, 20.8% are not sure, and 8.3% do not agree.



13. The college publishes research according to established standards.

The result of the questionnaire was 64.6% agree, 18.8% strong, and 12.5% unsure.



14. The college has a medical education unit with a clear policy.

The result of the questionnaire was 62.5% agree, 25% strong, and 12.5% unsure.



15. Employees can access a Personnel Development Program (SDP) appropriate to their developmental needs.

The result of the questionnaire was 43.8% agree, 22.9% strong, and 29.2% unsure.



16. Support and advice for teaching and learning Evidence-Based Medicine (EBM) is available.

The result of the questionnaire was 58.3% agree, 14.6% strong, and 20.8% unsure.



17. There is a clear plan for the development of human resources.

The result of the questionnaire was 45.8% agree, 18.8% strong, and 29.2% unsure.

## Area 7 EDUCATIONAL RESOURCES

#### 7.1 PHYSICAL FACILITIES

#### **Basic standards:**

7.1.1. The medical college must have sufficient physical facilities for staff and students to ensure that the curriculum can be delivered adequately.

The medical college housed in a unitary campus within the main campus of the University of Diyala in Baquba district and built on a space of 24610 m2 (with the built area of 2 floors of Deanship Building a, Scientific and Administrative Affairs and Continuous and Medical Education addition to Students Registration office. It has the space for future expansion and for their attaching teaching hospital. Oth