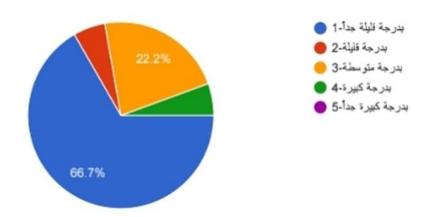

odern technology effectively and positively in teaching: - (21 people)





7. The instructor requests additional work, duties, and requirements for the course he is studying: - (21 persons)



8. The information is presented in an interesting and organized way during the lectures: - (21 people)



9. The student finds the grades he gets expressive of his actual level: - (21 people)





10. The exams correspond to the course content announced for students: - (21 people)



- E- The opinions of fourth-stage students about the curriculum and teaching methods questionnaire:
- 1. The prescribed curriculum encourages the expression of their true abilities:
- (12 people)





2. The curriculum includes in a balanced manner the theoretical and practical frameworks in each lesson: - (12 people)



3. The vocabulary of the prescribed curriculum is clear to students at the beginning of the semester: - (12 people)





4. The curriculum helps innovation and innovation: - (21 people)



5. In each lecture, the instructor links the content of the previous lecture with the current one: - (12 people)





6. The teacher employs modern technology effectively and positively in teaching: - (12 people)



7. The instructor requests additional work, duties, and requirements for the course he is studying: - (12 people)





# 8. The information is presented in an interesting and organized way during the lectures: - (12 people)



## 9. The student finds the grades he gets expressive of his actual level: - (12 people)





## 10. The exams correspond to the course content announced for students