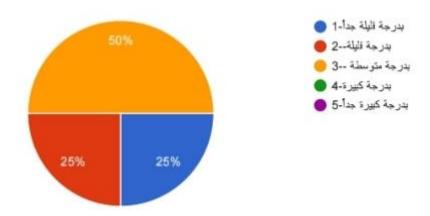

يستهدف هذا عادةً طلاب السنة النهائية من خلال مشاركة ممتحنين خارجيين من كليات طبية أخرى في العراق