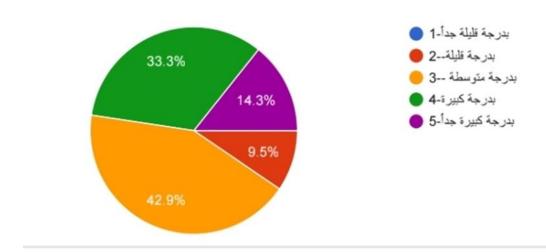

يستهدف هذا عادةً طلاب السنة النهائية من خلال مشاركة ممتحنين خارجيين من كليات طبية أخرى في العراق