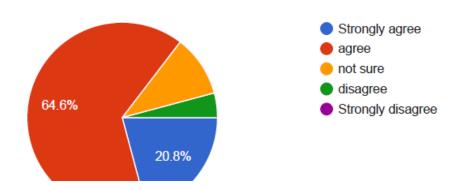

staff.

The result of the questionnaire was 52.1% agree, 16.7% strong, and 22.9% unsure.



7. During the past three years, have you attended any of the following activities (workshops, lectures, seminars...)?

The result of the questionnaire was the agreement of 27.1% and a strong 68.8%.



8.Do you fully understand the roles and systems of:

The result of the questionnaire was 66.7% agree, 10.4% disagree, and 22.9% are not sure.



9. Decision making either through the committee structure or directly (eg, reaching out to the dean or at general faculty meetings).

The result of the questionnaire was 66.7% agree, 20.8% strong, and 10.4% unsure.



10. The non-medical qualified faculty members are encouraged to teach their

topics in such a way that is relevant to medicine.

48 responses



10. Faculty members who are not medically qualified are encouraged to teach their subjects in a manner appropriate to medicine.

The result of the questionnaire was 64.6% agreement and 20.8% strong.



11. There are common appointments between the basic and clinical departments.

The result of the questionnaire was 62.5% agree, 16.7% strong, and 18.8% unsure.

12. There is a policy providing opportunities for mentoring of the faculty members by their immediate superiors and feedback from students.



12. There is a policy to provide opportunities for mentoring faculty members by their direct supervisors and feedback from students.

The result of the questionnaire was 64.6% agree, 20.8% are not sure, and 8.3% do not agree.



13. The college publishes research according to established sta