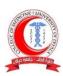

council.

## **Quality development standards:**

The medical college should

- 4.4.2. for other stakeholders
- 4.4.2.1. Allow access to results of course and program evaluation.
- 4.4.2.2. Seek their feedback on the performance of graduates.
- 4.4.2.3. Seek their feedback on the curriculum.

### The special Questionnaire Results:

The results of the questionnaires that were applied to graduates, college members, health institute staff and managers about curriculum evaluation and graduates' quality are displayed as follows:

A- The opinions of the participating faculty from the professors of our college about the questionnaire of the curriculum and teaching methods in the College of Medicine:

1. The prescribed curriculum encourages the expression of their true abilities: - (36 people)





50% of the teachers were of the opinion that it expresses in a moderate degree, while approximately 36% expresses it in a large degree, while a very small percentage believed that it expresses in a very small degree.

2. The curriculum contains in a balanced manner the theoretical and practical frameworks in each lesson: - (36 people)



**52.8**% of the teachers were of the opinion that it expresses to a great degree, while approximately 27.8% expresses it to a moderate degree, while a very small percentage believed that it expresses to a very large degree.

3. The vocabulary of the prescribed curriculum is clear to students at the beginning of the semester: - (36 people)





**47.2**% of the teachers thought that it was clear to a great degree, while approximately 27.8% said it was cl