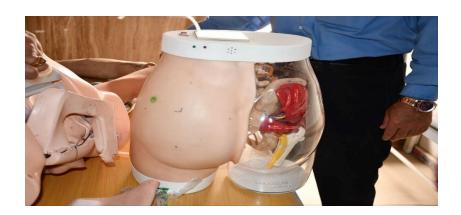

# **A10: Simulation Skill Laboratory**

Students are referred to simulation labs before treating actual patients; designed for surgical, medical and pediatric procedures and it is located within the accessory building. Students gain skills and confidence in treating a wide range of cases on lifelike models in a true clinical environment.

6- **foley's catheter simulator:** it's almost the real thing, treatment should be the same as with a patient for male and female patient.

7- **Obstetrics Simulation system:** On the other hand, the obstetrics and gynecology lab possess a unique Maternal and teaching system model that permits students to appreciate the complete birthing experience from the onset of labor, to delivery, and treatment of the mother during delivery. It provides capabilities in deal with obstetrics protocols.