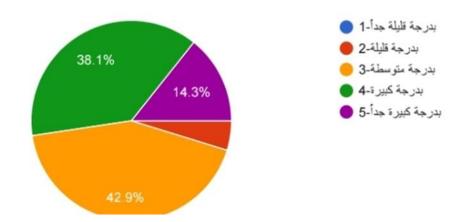

uties, and requirements for the course he is studying: - (21 persons)



8. The information is presented in an interesting and organized way during the lectures: - (21 people)



9. The student finds the grades he gets expressive of his actual level: - (21 people)





10. The exams correspond to the course content announced for students: - (21 people)



- E- The opinions of fourth-stage students about the curriculum and teaching methods questionnaire:
- 1. The prescribed curriculum encourages the expression of their true abilities:
- (12 people)





2. The curriculum includes in a balanced manner the theoretical and practical frameworks in each lesson: - (12 people)



3. The vocabulary of the prescribed curriculum is clear to students at the beginning of the semester: - (12 people)





4. The curriculum helps innovation and innovation: - (21 people)



5. In each lecture, the instructor links the content of the previous lecture with the current one: - (12 people)





6. The teacher employs modern technology effectively and positively in teaching: - (12 people)



7. The instructor requests additional work, duties, and requirements for the course he is studying: - (12 people)





# 8. The information is presented in an interesting and organized way during the lectures: - (12 people)



## 9. The student finds the grades he gets expressive of his actual level: - (12 people)





## 10. The exams correspond to the course content announced for students: - (12 people)



# F- The opinions of third-stage students about the curriculum and teaching methods questionnaire:

#