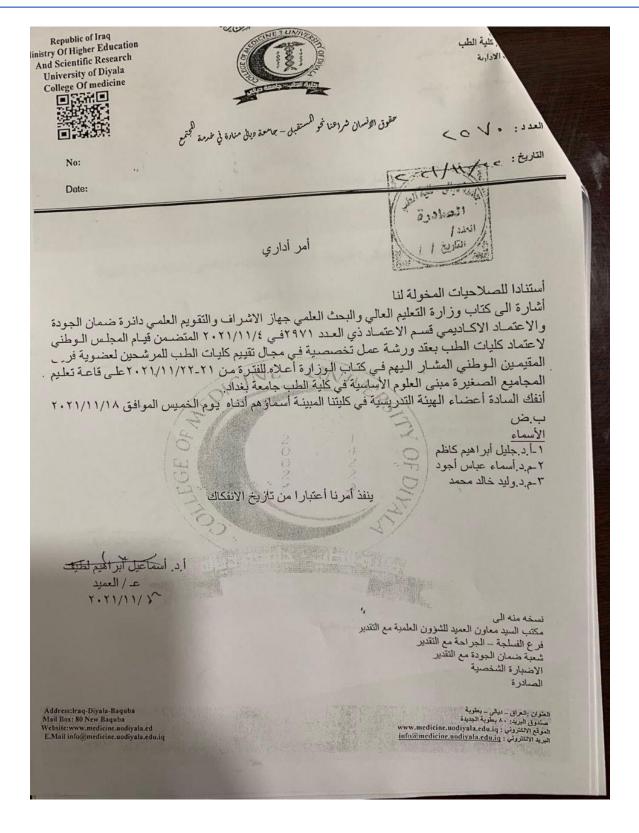

The College of Medicine has relied on effective policies to ensure quality according to specific criteria The college has adopted the following mechanisms to achieve quality:

- ⇒ Creation of the Division of Quality Assurance and Performance Evaluation.
- ⇒ Formation of quality assurance committees from various scientific branches.
- ⇒ Adopting standards for academic programs and striving towards achieving them to bring together scientific disciplines.
- $\Rightarrow$  Participation in the national classification for the quality of Iraqi universities.
- ⇒ Developing special mechanisms for laboratory quality.
- ⇒ Participate in the accreditation of medical colleges and Iraqi universities.

يستهدف هذا عادةً طلاب السنة النهائية من خلال مشاركة ممتحنين خارجيين من كليات طبية أخرى في العراق