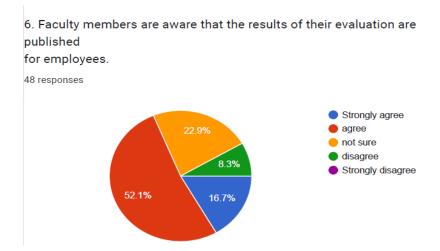

(central recruitment) applied in the College of Medicine

The result of the questionnaire was the approval of 60.4% agree ,and a strong 29.2%



2. Employment policy takes into consideration various educational skills:

The result of the questionnaire was the approval of 68.8% and a strong 18.8%



3. The promotion policy of the Faculty of Medicine is based on a balance between teaching, research and services.



The result of the questionnaire was 56.3% agree, 16.7% strong, and 22.9% unsure.



4. Faculty members are evaluated regularly by students (based on courses).

The result of the questionnaire was 62.5% agree, 14.6% strong, and 20.8% unsure.



5. Faculty members are regularly evaluated by peers.

The result of the questionnaire was 45.8% agree, 14.6% strong, and 29.2% unsure.





6. The faculty members are aware that the results of their evaluation are published to the staff.

The result of the questionnaire was 52.1% agree, 16.7% strong, and 22.9% unsure.



7. During the past three years, have you attended any of the following activities (workshops, lectures, seminars...)?

The result of the questionnaire was the agreement of 27.1% and a strong 68.8%.



8.Do you fully understand the roles and systems of:

The result of the questionnaire was 66.7% agree, 10.4% disagree, and 22.9% are not sure.



9. Decision making either through the committee structure or directly (eg, reaching out to the dean or at general faculty meetings).

The result of the questionnaire was 66.7% agree, 20.8% strong, and 10.4% unsure.



10. The non-medical qualified faculty members are e