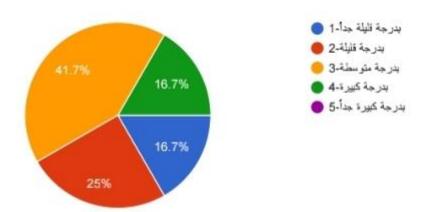

يستهدف هذا عادةً طلاب السنة النهائية من خلال مشاركة ممتحنين خارجيين من كليات طبية أخرى في العراق