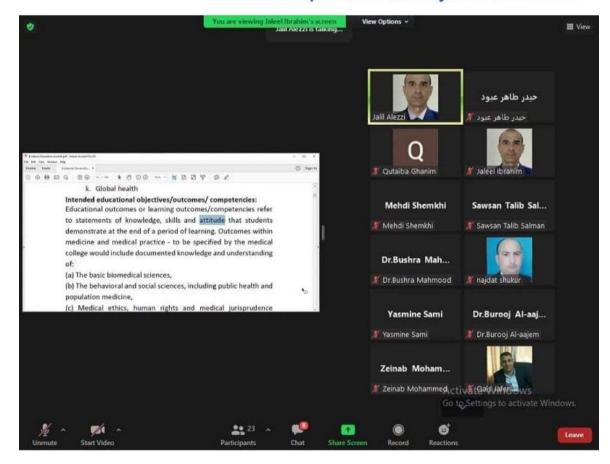

he second meal.











Participation of Prof. Dr. Jalil Ibrahim in the evaluation visit of the College of Medicine, University of Duhok as a representative of the Iraqi National Accreditation Council for Iraqi Medical Colleges.





The college has started implementing a comprehensive quality management system within the university program to qualify the various faculties of the university, including the College of Medicine, to obtain a certificate of conformity (quality) since Y·Y·.







Headed by the Dean of the College and the Department of Medical Education Development, they have held several workshops and training courses for faculty members.







# طب ديالى تقيم ندوة علمية عن محاور الاعتماد الاكاديمي. https://medicine.uodiyala.edu.iq/news?ID=2397 https://t.me/diyalamedicine



## **Evaluation Strategy of the Academic Plan**

All plans of the study programs, the teaching faculty and supporting staff will be assessed according to guidelines. Special attention will be paid to the curriculum, teaching facilities, research facilities, laboratories available, seminars, workshops, publications, and the library as well as to the ongoing capacity building across all the departments of the college.

Specific points to be addressed are:

Availability and condition of the building, lecture rooms, research labs and units, scientific journals, national and international scientific collaborations and specifying the academic and scientific needs of the college.

# The Purpose of Evaluation

Detailed self-assessment to evaluate the performance of the college and identifying it