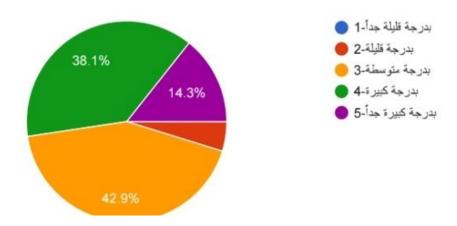

10. The exams correspond to the course content announced for students: - (18 people)





C- Sixth-stage students' opinions about the curriculum and teaching methods questionnaire:

1. The prescribed curriculum encourages the expression of their true abilities:- (21 people)



9.5% of the sixth stage students were of the opinion that the prescribed curriculum encourages the expression of their true abilities to a small extent, while approximately 42.9% are employed to a moderate degree, while 33.3% believed that they are employed to a large extent.



2. The curriculum contains in a balanced manner the theoretical and practical frameworks in each lesson: - (21 people)



3. The vocabulary of the prescribed curriculum is clear to students at the beginning of the semester: - (21 people)





### 4. The curriculum helps innovation and innovation: - (21 people)



5. In each lecture, the instructor links the content of the previous lecture with the current one: - (21 people)





6. Teaching staff employs modern technology effectively and positively in teaching: - (21 people)



7. The teacher requests additional work, duties and requirements for the course he is studying: - (21 people)





# 8. The information is presented in an interesting and organized way during the lectures: - (21 people)



9. The student finds the grades he gets expressive of his actual level: - (21 people)



2023



# 10.Examinations correspond to the course content announced for students: - (21 people)





- D- The opinions of the fifth stage students about the curriculum and teaching methods que