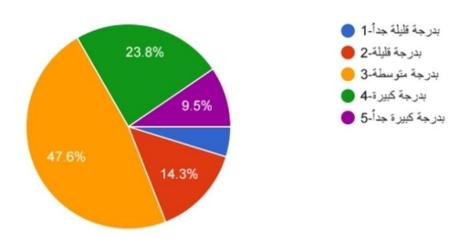

يستهدف هذا عادةً طلاب السنة النهائية من خلال مشاركة ممتحنين خارجيين من كليات طبية أخرى في العراق