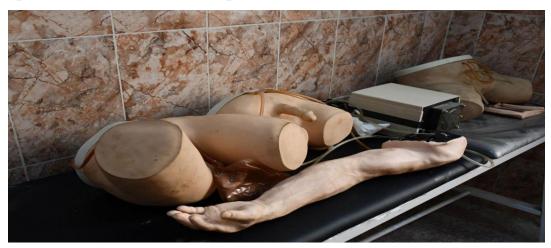

# **A10: Simulation Skill Laboratory**

Students are referred to simulation labs before treating actual patients; designed for surgical, medical and pediatric procedures and it is located within the accessory building. Students gain skills and confidence in treating a wide range of cases on lifelike models in a true clinical environment.

The main simulation Laboratory includes many high-fidelity models including:

- 1- **Rectal Examination Trainer:** For training on digital rectal examination, a realistic representation of the buttocks, anus and rectum allowing for the practice of diagnostic skills associated with rectal examination. An additional Rectal Examination Perineum is included which contains 2 rectal pathologies. So the student will be trained on the following:
- a. Digital examination of prostate.
- b. Digital rectal examination.
- c. Proctoscope insertion and use.

2- Advanced Injection Arm: This unit is the simulation of the entire human arm from the shoulder to fingertips. Externally, the skin texture is realistic to touch, and the fingertips actually have fingerprints. The student will be trained on procedure for simultaneous IV infusion and drawing blood. Also, the model can be used to train student on intramuscular as well as intradermal injections.