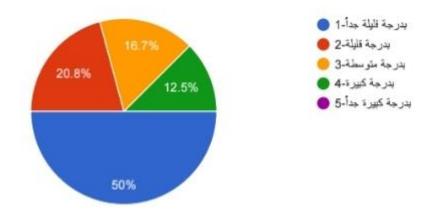

يستهدف هذا عادةً طلاب السنة النهائية من خلال مشاركة ممتحنين خارجيين من كليات طبية أخرى في العراق