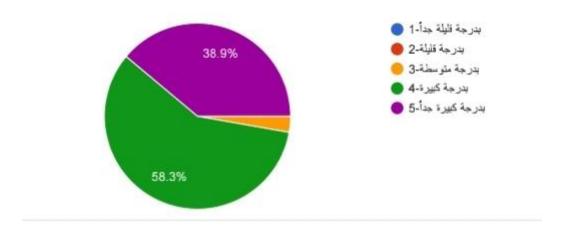

يستهدف هذا عادةً طلاب السنة النهائية من خلال مشاركة ممتحنين خارجيين من كليات طبية أخرى في العراق