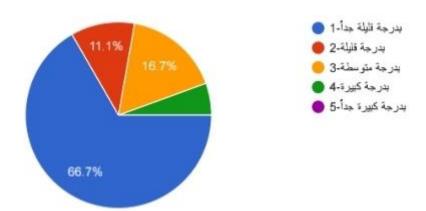

aduates of our college, about the questionnaire of the curriculum and teaching methods:

The prescribed curriculum encourages the expression of their true abilities: - (18

people)





66.7% of male and female residents, graduates of our college, believed that the prescribed curriculum encourages the expression of their true abilities to a very low degree, while approximately 16.7% are employed to an average degree, while 11.1% believed that they are employed to a low degree.

2. The curriculum contains in a balanced manner the theoretical and practical frameworks in each lesson: - (18 people)



3. The vocabulary of the prescribed curriculum is clear to students at the beginning of the semester:- (18 of people)



2023



4. The curriculum helps innovation and innovation: - (18 people)



5.In each lecture, the instructor links the content of the previous lecture with the current one:





6. Teaching staff employs modern technology effectively and positively in teaching: - (18 people)



9. The student finds the grades he gets expressive of his actual level: - (18 people)



10. The exams correspond to the course content announced for students: - (18 people)





C- Sixth-stage students' opinions about the curriculum and teaching methods questionnaire:

1. The prescribed curriculum encourages the expression of their true abilities:- (21 people)



9.5% of the sixth stage students were of the opinion that the prescribed curriculum encourages the expression of their true abilities to a small extent, while approximately 42.9% are employed to a moderate degree, while 33.3% b