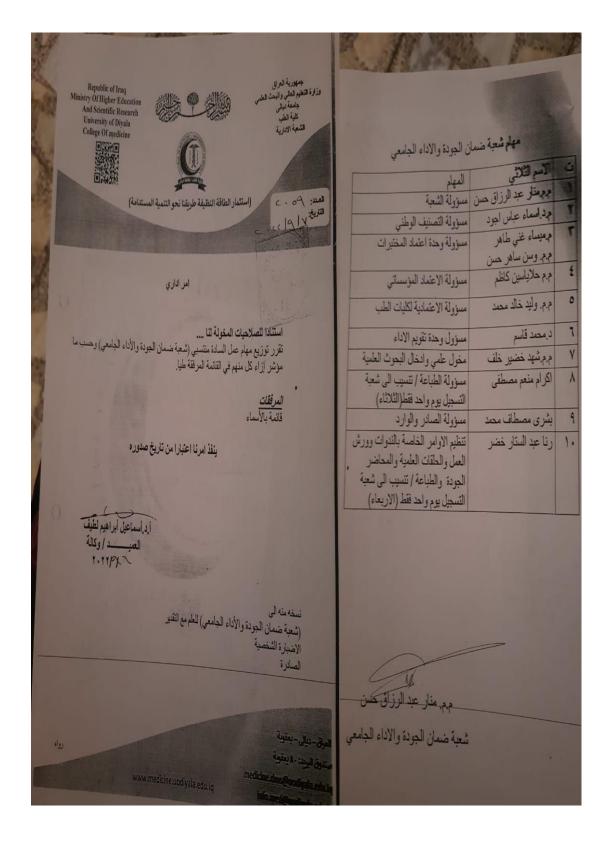

# اعضاء فريق تدقيق كتابة التقييم الذاتي للاعتماد الأكاديمي

| رئيسا | • م.د. وليد خالد محمد        |
|-------|------------------------------|
| عضوا  | • مد. منار عبد الرزاق حسن    |
| عضوا  | • م <u>د</u> اسماء عباس اجود |
| عضوا  | • ملاحظ اكرام منعم مصطفى     |

# مسؤولي لجان الاعتماد الاكاديمي

| الاسم                      | المعيار                                 | ت  |
|----------------------------|-----------------------------------------|----|
| أ.د. اسماعيل ابراهيم لطيف  | اللجنة المشرفة                          | 1  |
| أ.د. جليل إبراهيم كاظم     |                                         | 2  |
| م.د. وليد خالد محمد        |                                         | 3  |
| أ.د. إسماعيل ابراهيم لطيف  | المعيار الاول: الرسالة والمخرجات        | 5  |
| أ.د. جليل إبراهيم كاظم     | المعيار الثاني: البرنامج التعليمي       |    |
| أ.د. بروج محمد رزوقي       | المعيار الثالث: تقييم الطلبة            |    |
| أ.د. محمد محمود حبش        | المعيار الرابع: تقييم البرنامج الدراسي  | 6  |
| أ.د.سعاد مصلح الدين        | المعيار الخامس: الطلبة                  | 7  |
| أ.د.عامر داود مجيد         | المعيار السادس: الكادر التدريسي         | 8  |
| أ.د. لمى طه احمد           | المعيار السابع: المصادر التعليمية       | 9  |
| أ.م.د.رواء عبد الخالق حسين | المعيار الثامن: ادارة و حوكمة كلية الطب | 10 |
| أ.د.مهدي شمخي جبر          | المعيار التاسع: التطوير المهني المستمر  | 11 |