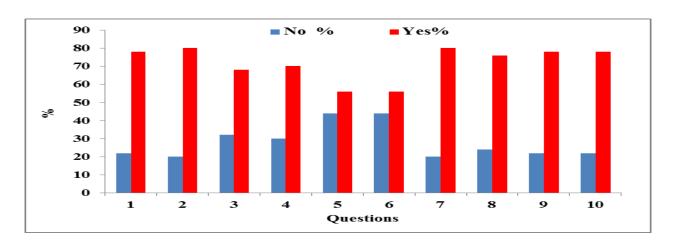

| 55   | 45 |
| satisfaction and acceptance of the students                                     |      |    |
| 7. Were the results of the lectures and evaluation reflected on the             | 70   | 30 |
| students skill and knowledge, positively or negatively                          |      |    |
| 8. Did the professor provide an adequate explanation of the                     | 75   | 25 |
| material for the examination, supported by pictorial evidence                   |      |    |
| 9. Are the semester and final exams held within a pre-prepared                  | 78   | 22 |
| schedule                                                                        |      |    |
| 10. Do the questions include the required scientific material                   | 70   | 30 |



3.2.1.3.b.



## 3.2.1.4.



|                                                                                                                                                         | Yes% | No % |
|---------------------------------------------------------------------------------------------------------------------------------------------------------|------|------|
| Nature of the questions is diverse and inclusive of academic progression                                                                                | 60   | 40   |
| 2. Do the assessments provide an appropriate balance of formative and summative assessment to guide both learning and decisions about academic progress | 58   | 42   |
| 3. Are the assessments comprehensive and cover knowledge and attitudes