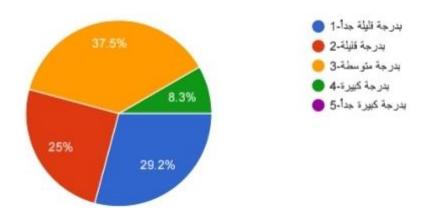

يستهدف هذا عادةً طلاب السنة النهائية من خلال مشاركة ممتحنين خارجيين من كليات طبية أخرى في العراق