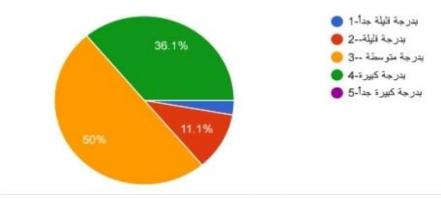

ge council.

## **Quality development standards:**

The medical college should

- 4.4.2. for other stakeholders
- 4.4.2.1. Allow access to results of course and program evaluation.
- 4.4.2.2. Seek their feedback on the performance of graduates.
- 4.4.2.3. Seek their feedback on the curriculum.

### The special Questionnaire Results:

The results of the questionnaires that were applied to graduates, college members, health institute staff and managers about curriculum evaluation and graduates' quality are displayed as follows:

A- The opinions of the participating faculty from the professors of our college about the questionnaire of the curriculum and teaching methods in the College of Medicine:

1. The prescribed curriculum encourages the expression of their true abilities: - (36 people)





50% of the teachers were of the opinion that it expresses in a moderate degree, while approximately 36% expresses it in a large degree, while a very small percentage believed that it expresses in a very small degree.

2. The curriculum contains in a balanced manner the theoretical and practical frameworks in each lesson: - (36 people)



**52.8**% of the teachers were of the opinion that it expresses to a great degree, while approximately 27.8% expresses it to a moderate degree, while a very small percentage believed that it expresses to a very large degree.

3. The vocabulary of the prescribed curriculum is clear to students at the beginning of the semester: - (36 people)





**47.2**% of the teachers thought that it was clear to a great degree, while approximately 27.8% said it was